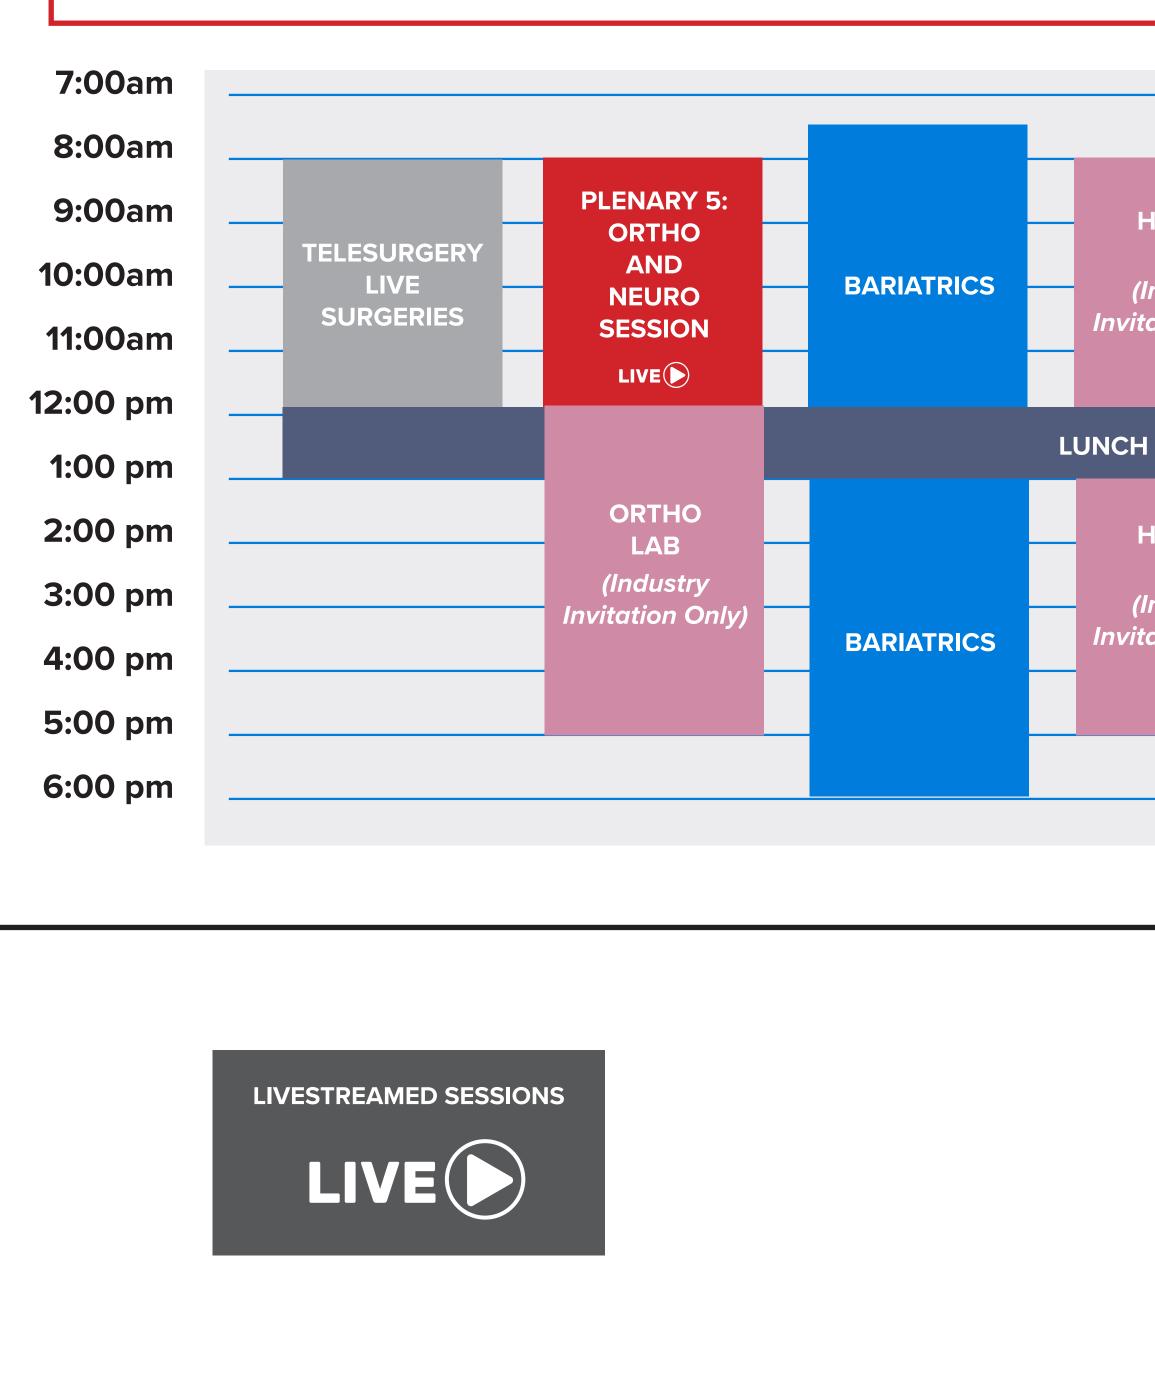

# SATURDAY, JULY 19

#### **POST COURSES**

**I** SESSIONS LOCATED IN IRCAD

| AB ESOPHAGEAL<br>LAB | RNIA<br>AB<br>Justry<br>on Only)         | THORACIC/<br>ESOPHAGEAL<br>LAB<br>(Industry<br>Invitation Only) |  |
|----------------------|------------------------------------------|-----------------------------------------------------------------|--|
|                      | HERNIA<br>LAB<br>Industry<br>ation Only) | ESOPHAGEAL<br>LAB<br>(Industry                                  |  |