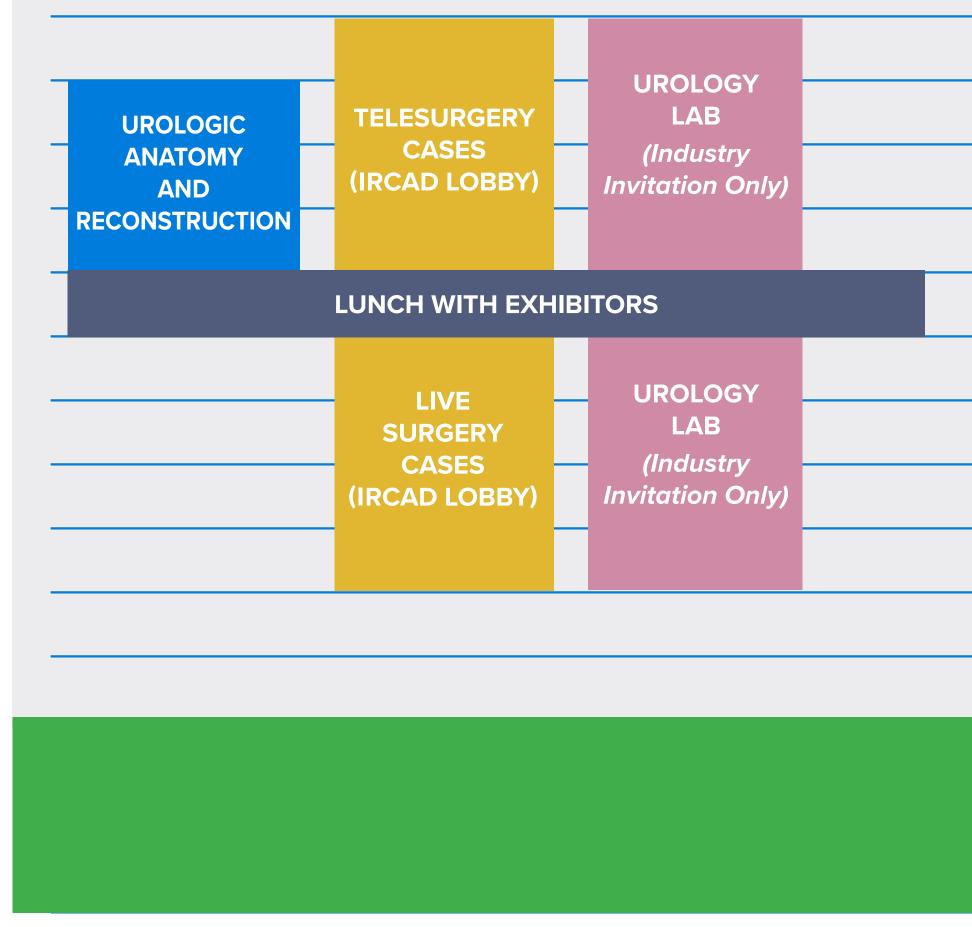

## THURSDAY, JULY 17

#### **I** SESSIONS LOCATED IN IRCAD

**7:00**am 8:00am **9:00**am 10:00am 11:00am 12:00 pm 1:00 pm 2:00 pm 3:00 pm 4:00 pm 5:00 pm 6:00 pm 7:00 pm 8:00 pm 9:00 pm 10:00 pm

LIVESTREAMED SESSIONS 

| D |                                                                                                                     |                                   | C |
|---|---------------------------------------------------------------------------------------------------------------------|-----------------------------------|---|
|   | 7:00am<br>8:00am<br>9:00am<br>10:00am<br>11:00am<br>12:00 pm<br>1:00 pm<br>2:00 pm<br>3:00 pm<br>4:00 pm<br>5:00 pm | <section-header></section-header> |   |
|   |                                                                                                                     |                                   |   |