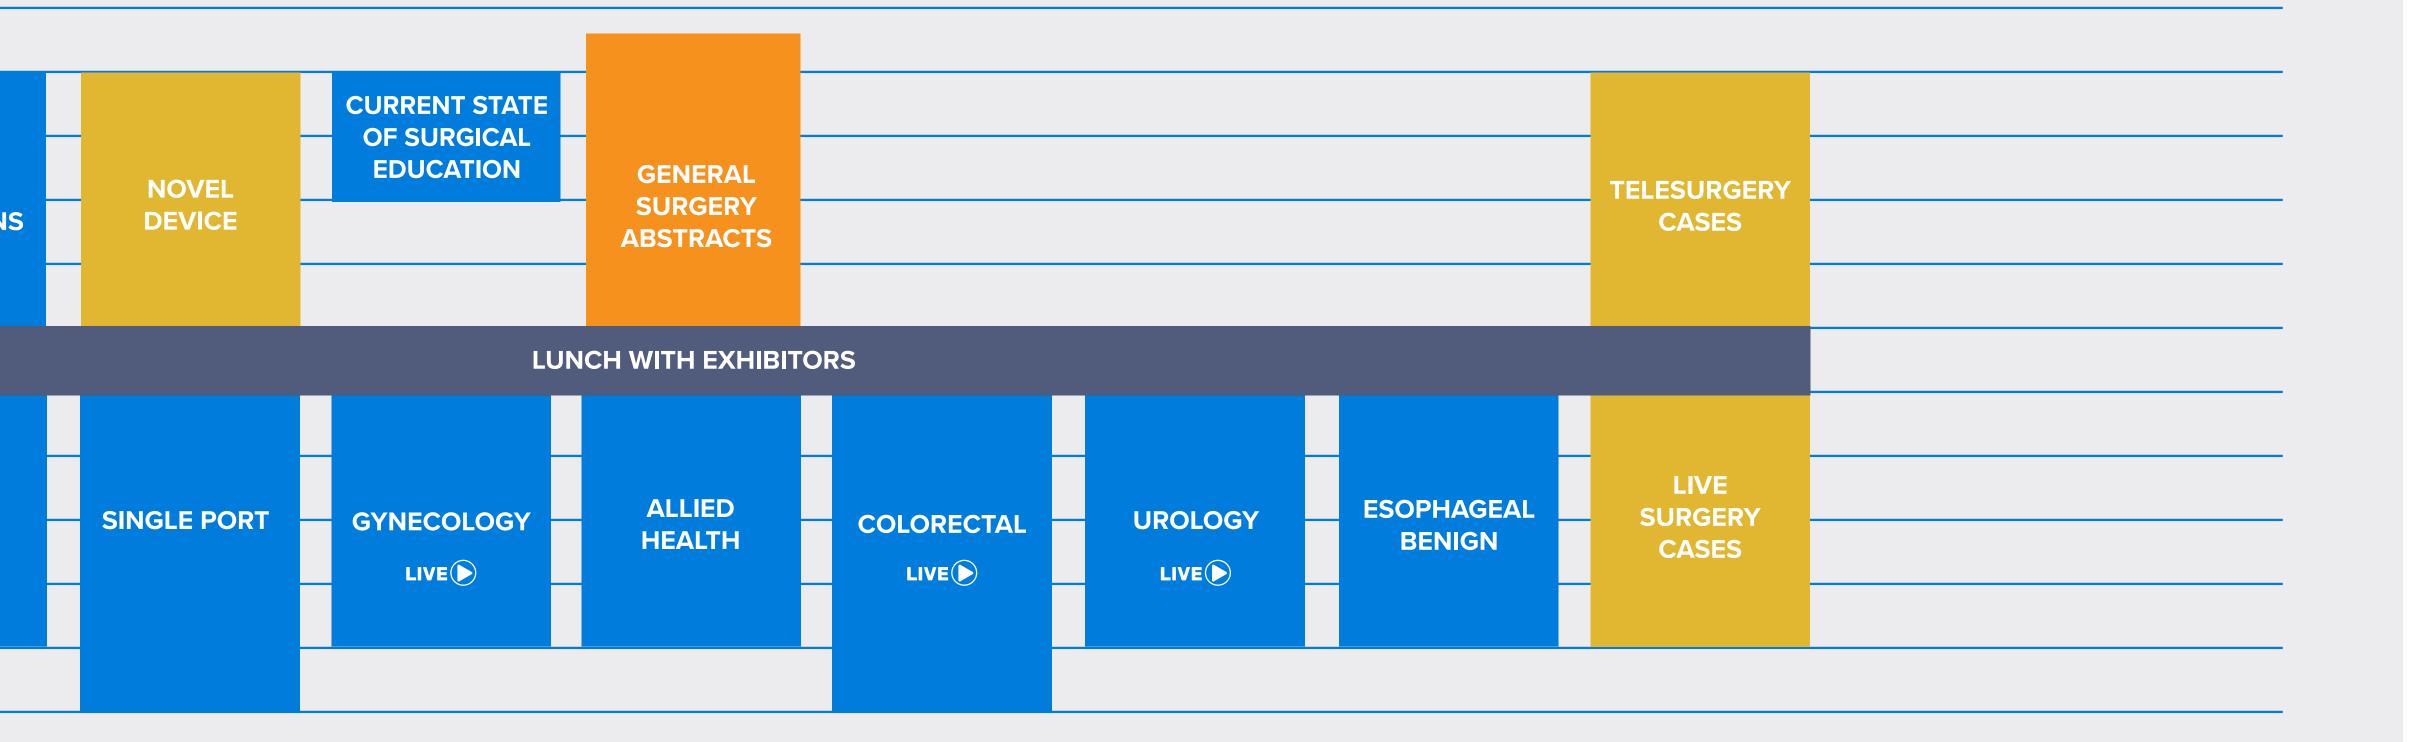

---|
|                   |
| CARDIAC           |
|                   |
|                   |

|               | Location                | Wednesday<br>July 16, 2025 | Thursday<br>July 17, 2025 | Friday<br>July 18, 2025 |
|---------------|-------------------------|----------------------------|---------------------------|-------------------------|
| REGISTRATION  | Galerie Schweitzer      | 7:00 AM - 6:00 PM          | 7:00 AM - 6:00 PM         | 7:00 AM - 6:00 PM       |
| EXHIBIT HALL  | Congress: Hall Rhin 1-3 | 8:00 AM - 5:00 PM          | 8:00 AM - 5:00 PM         | 8:00 AM - 5:00 PM       |
| SPEAKER READY | Congress: Luxembourg    | 7:00 AM - 6:00 PM          | 7:00 AM - 6:00 PM         | 7:00 AM - 6:00 PM       |



#### **O** SESSIONS LOCATED IN LE PALAIS DES CONGRES DE STRASBOURG



WELCOME RECEPTION TBD



\* Agenda is subject to change. All times in Central European Summer Time (CEST)



# ANNUAL MEETING

## THURSDAY, JULY 17

#### **I** SESSIONS LOCATED IN IRCAD

**7:00**am 8:00am **9:00**am 10:00am 11:00am 12:00 pm 1:00 pm 2:00 pm 3:00 pm 4:00 pm 5:00 pm 6:00 pm 7:00 pm 8:00 pm 9:00 pm 10:00 pm



LIVESTREAMED SESSIONS 

| D |                                                                                                                     |                                   | C |
|---|---------------------------------------------------------------------------------------------------------------------|-----------------------------------|---|
|   | 7:00am<br>8:00am<br>9:00am<br>10:00am<br>11:00am<br>12:00 pm<br>1:00 pm<br>2:00 pm<br>3:00 pm<br>4:00 pm<br>5:00 pm