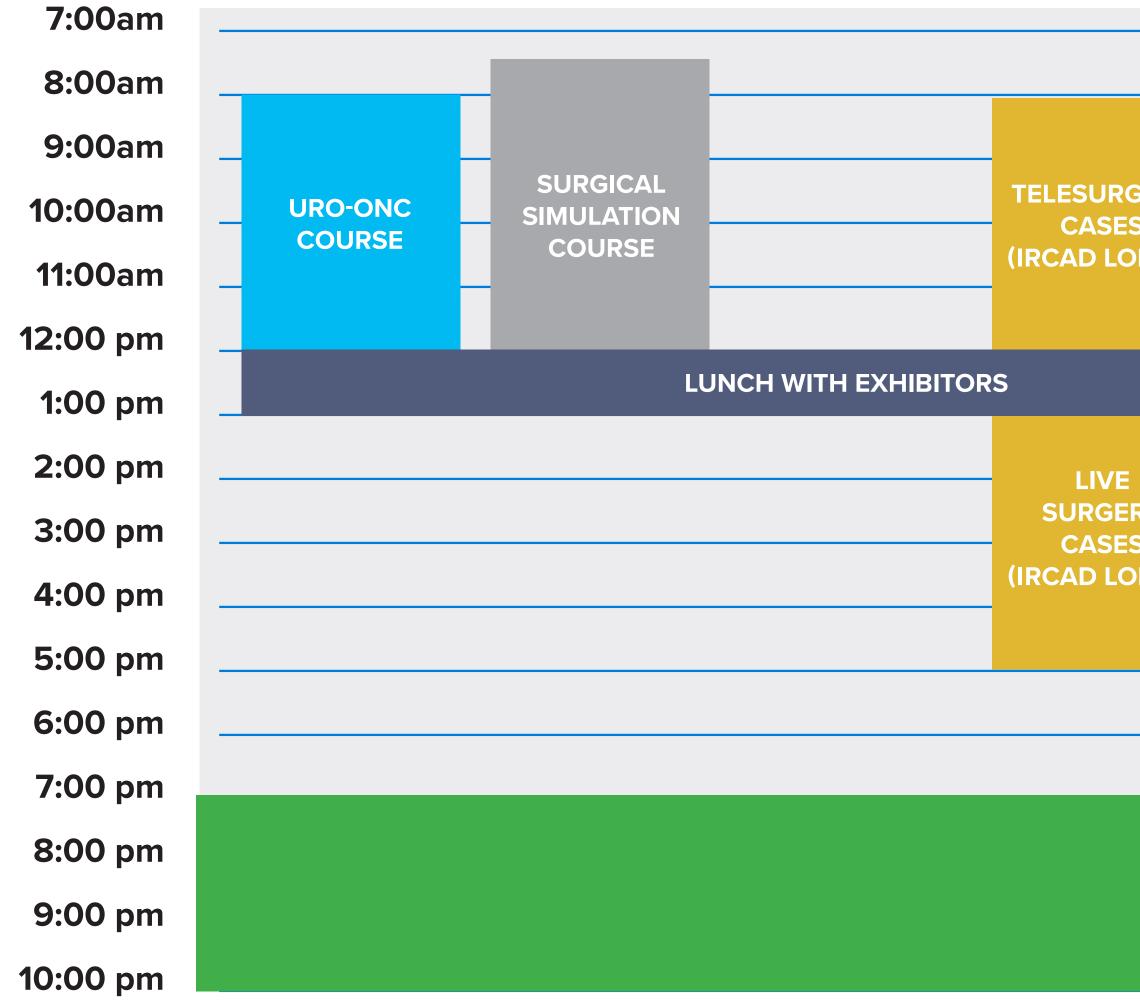

e

|               | Location                | Wednesday<br>July 16, 2025 | Thursday<br>July 17, 2025 | Friday<br>July 18, 2025 |
|---------------|-------------------------|----------------------------|---------------------------|-------------------------|
| REGISTRATION  | Galerie Schweitzer      | 7:00 AM - 6:00 PM          | 7:00 AM - 6:00 PM         | 7:00 AM - 6:00 PM       |
| EXHIBIT HALL  | Congress: Hall Rhin 1-3 | 8:00 AM - 5:00 PM          | 8:00 AM - 5:00 PM         | 8:00 AM - 5:00 PM       |
| SPEAKER READY | Congress: Luxembourg    | 7:00 AM - 6:00 PM          | 7:00 AM - 6:00 PM         | 7:00 AM - 6:00 PM       |



\* Agenda is subject to change. All times in Central European Summer Time (CEST)



# ANNUAL MEETING

## WEDNESDAY, JULY 16

#### **SESSIONS LOCATED IN IRC**



LIVESTREAMED SESSIONS



| NEW<br>INNOVATION |
|-------------------|
|                   |
| CARDIAC           |
|                   |
|                   |

|               | Location                | Wednesday<br>July 16, 2025 | Thursday<br>July 17, 2025 | Friday<br>July 18, 2025 |
|---------------|-------------------------|----------------------------|---------------------------|-------------------------|
| REGISTRATION  | Galerie Schweitzer      | 7:00 AM - 6:00 PM          | 7:00 AM - 6:00 PM         | 7:00 AM - 6:00 PM       |
| EXHIBIT HALL  | Congress: Hall Rhin 1-3 | 8:00 AM - 5:00 PM          | 8:00 AM - 5:00 PM         | 8:00 AM - 5:00 PM       |
| SPEAKER READY | Congress: Luxembourg    | 7:00 AM - 6:00 PM          | 7:00 AM - 6:00 PM         | 7:00 AM - 6:00 PM       |



##