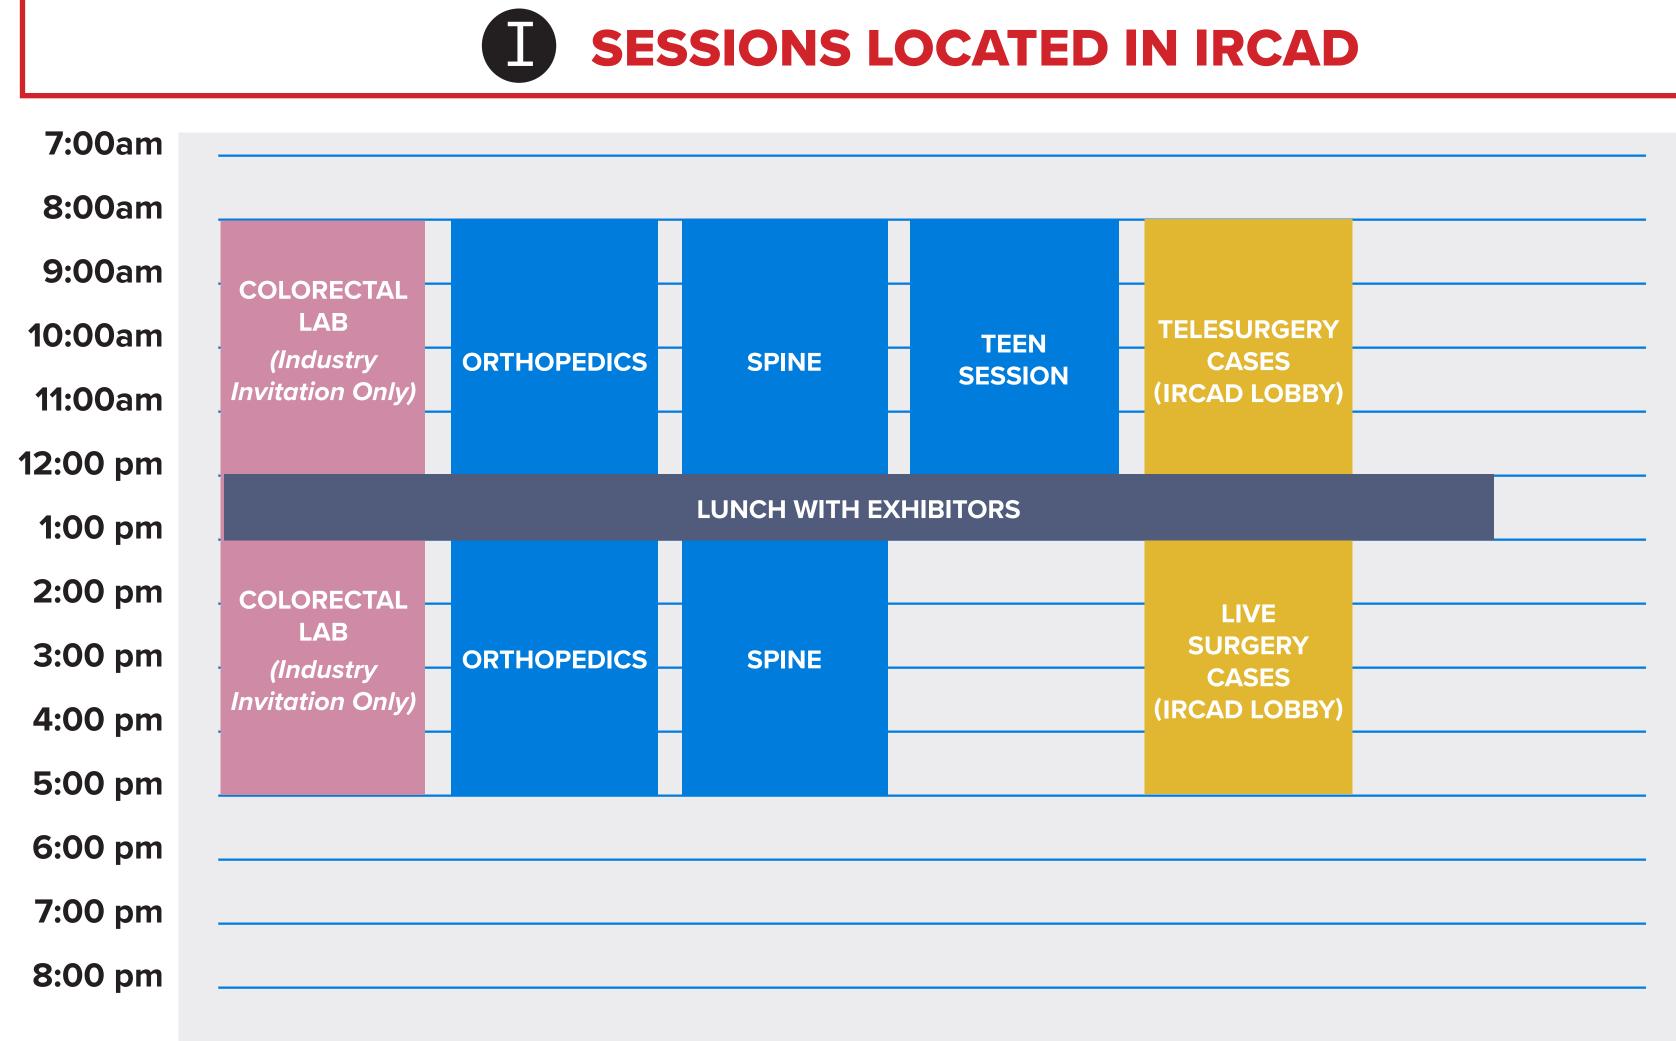

# SATURDAY, JULY 19

#### **POST COURSES**

**I** SESSIONS LOCATED IN IRCAD

| AB ESOPHAGEAL<br>LAB | RNIA<br>AB<br>Justry<br>on Only)         | THORACIC/<br>ESOPHAGEAL<br>LAB<br>(Industry<br>Invitation Only) |  |
|----------------------|------------------------------------------|-----------------------------------------------------------------|--|
|                      | HERNIA<br>LAB<br>Industry<br>ation Only) | ESOPHAGEAL<br>LAB<br>(Industry                                  |  |