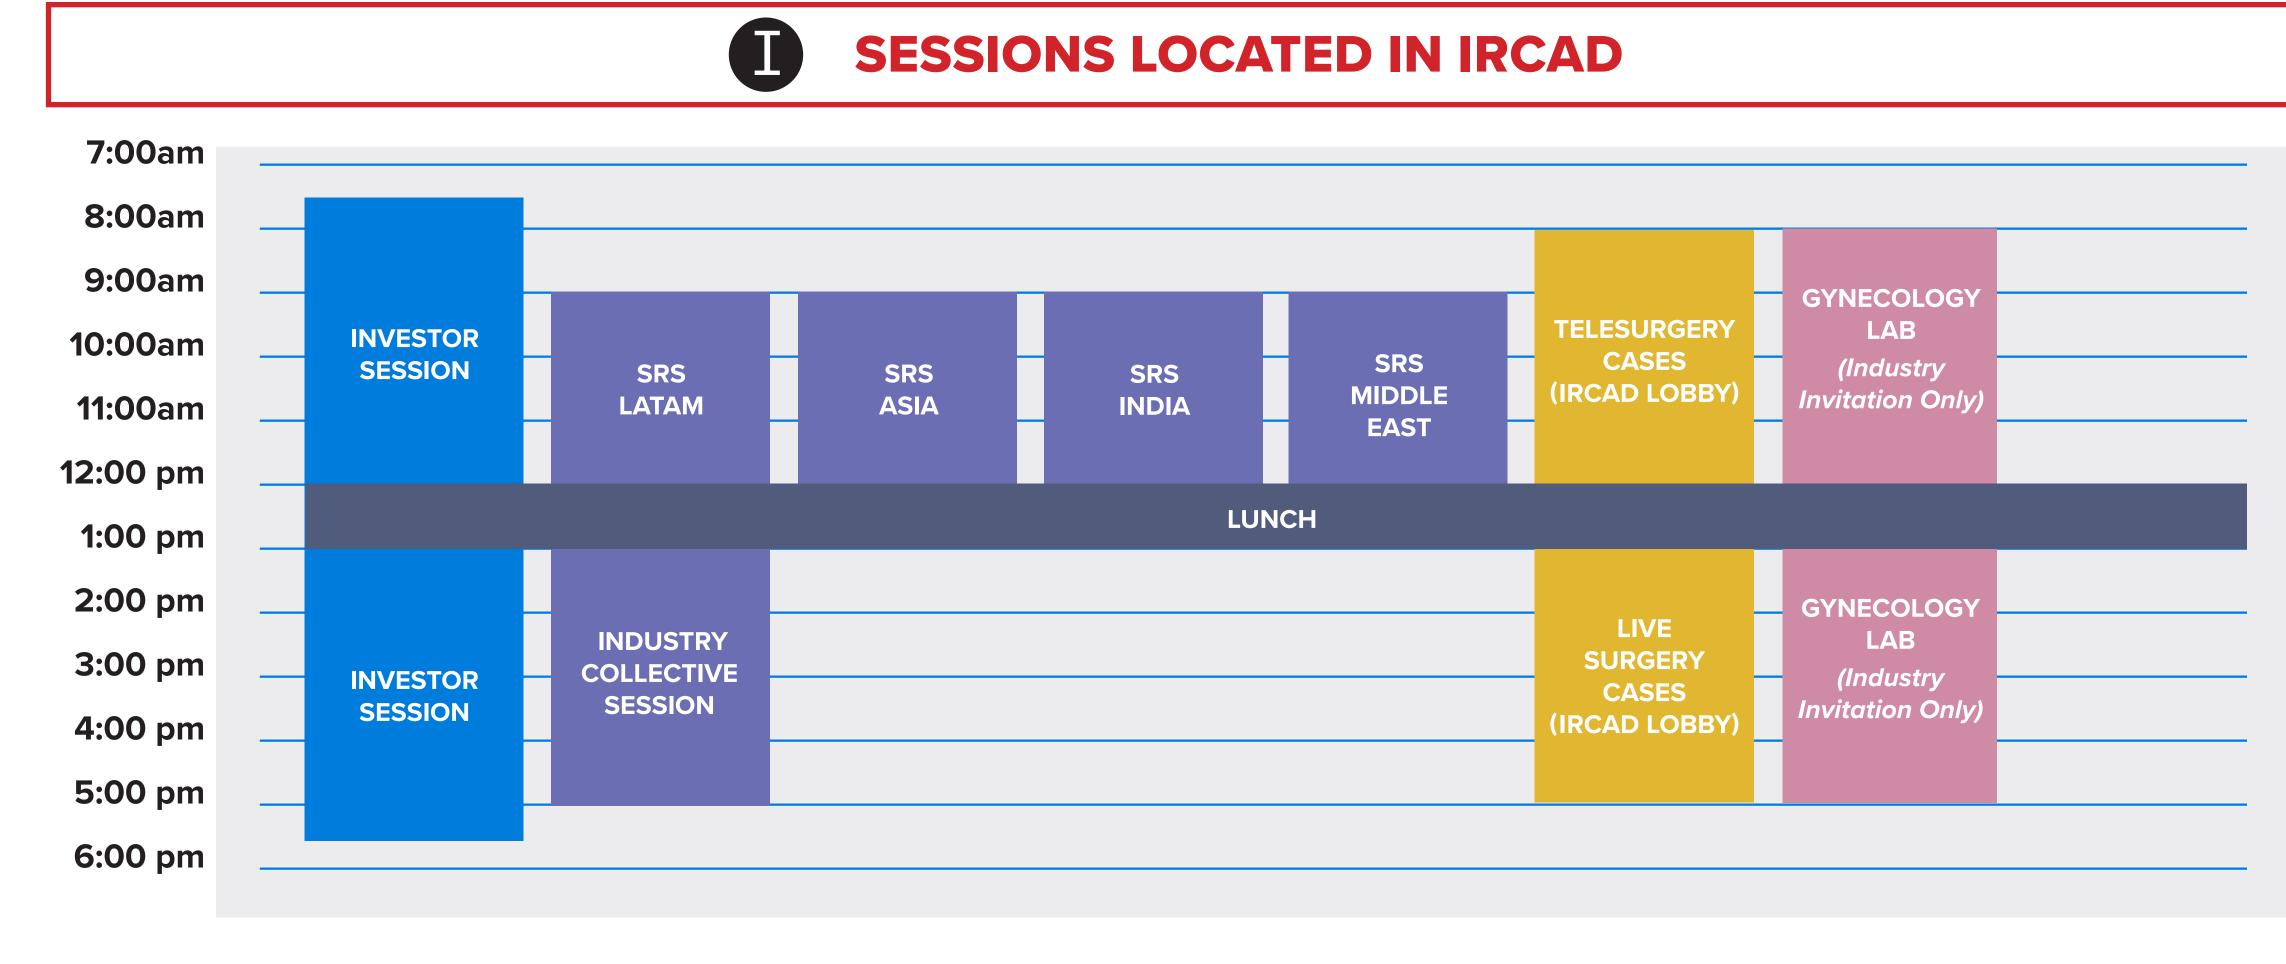

## THURSDAY, JULY 17

#### **I** SESSIONS LOCATED IN IRCAD

**7:00**am 8:00am **9:00**am 10:00am 11:00am 12:00 pm 1:00 pm 2:00 pm 3:00 pm 4:00 pm 5:00 pm 6:00 pm 7:00 pm 8:00 pm 9:00 pm 10:00 pm

LIVESTREAMED SESSIONS 

| D |                                                                                                                     |                                   | C |
|---|---------------------------------------------------------------------------------------------------------------------|-----------------------------------|---|
|   | 7:00am<br>8:00am<br>9:00am<br>10:00am<br>11:00am<br>12:00 pm<br>1:00 pm<br>2:00 pm<br>3:00 pm<br>4:00 pm<br>5:00 pm | <section-header></section-header> |   |
|   |                                                                                                                     |                                   |   |