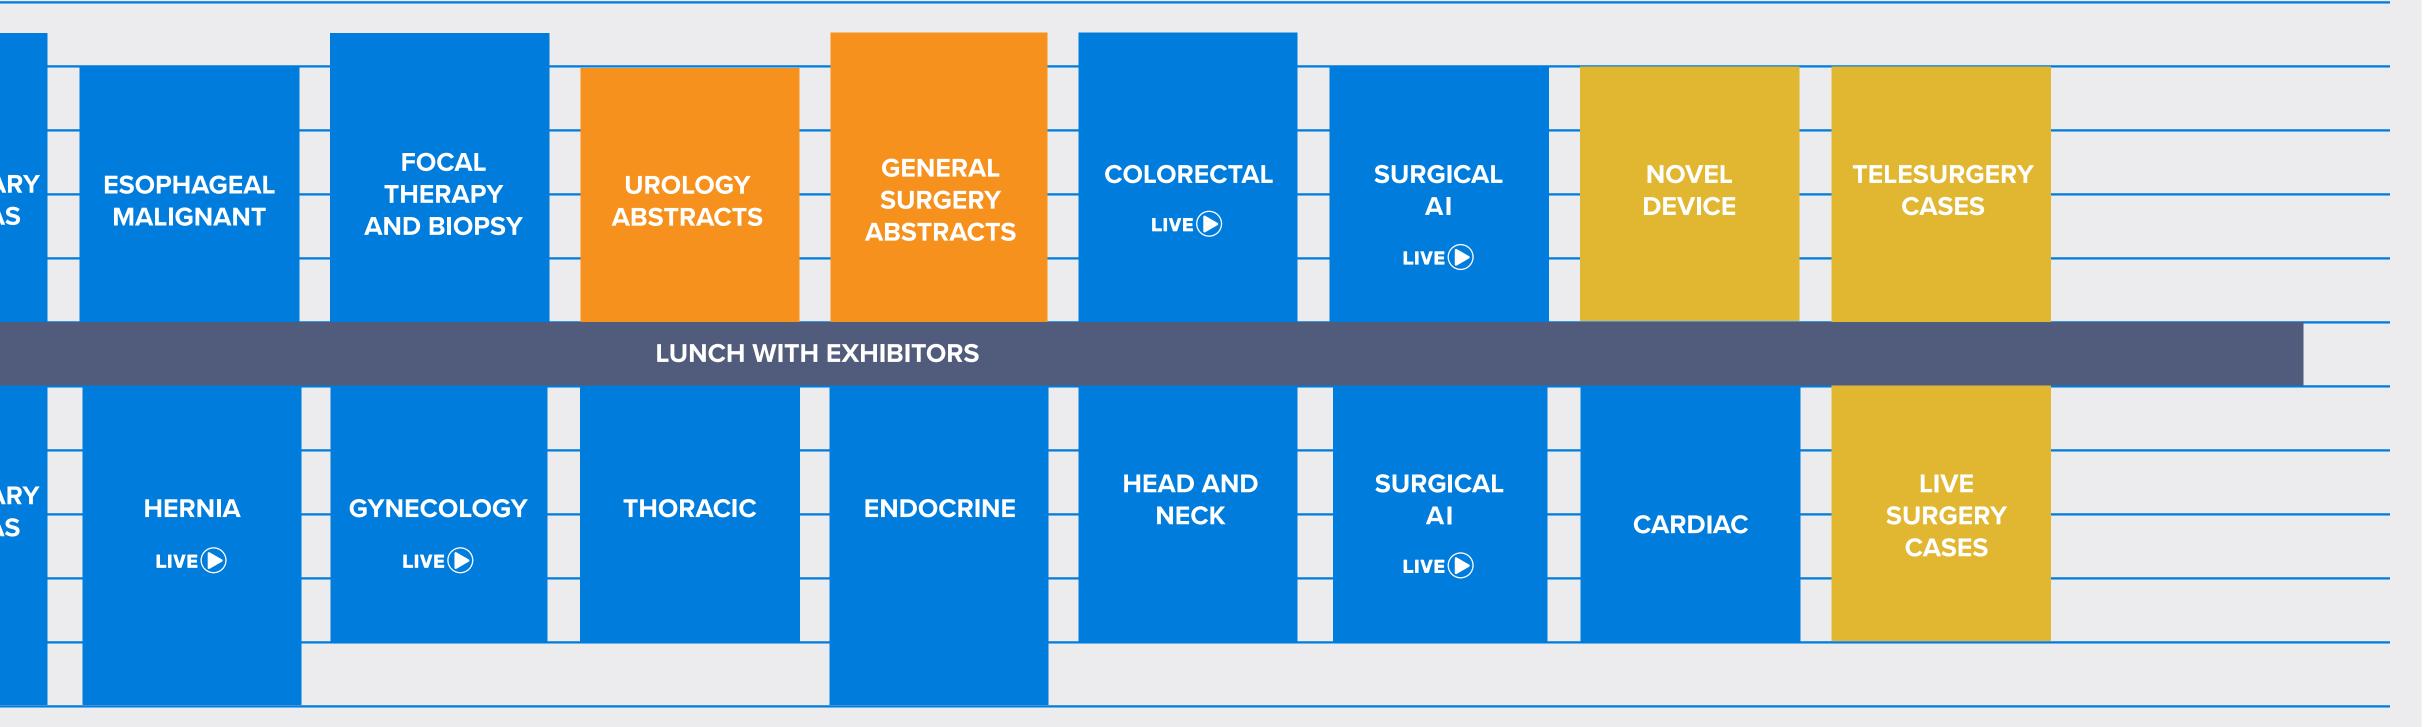

## WEDNESDAY, JULY 16

#### **SESSIONS LOCATED IN IRC**

LIVESTREAMED SESSIONS

| NEW<br>INNOVATION |
|-------------------|
|                   |
| CARDIAC           |
|                   |
|                   |

|               | Location                | Wednesday<br>July 16, 2025 | Thursday<br>July 17, 2025 | Friday<br>July 18, 2025 |
|---------------|-------------------------|----------------------------|---------------------------|-------------------------|
| REGISTRATION  | Galerie Schweitzer      | 7:00 AM - 6:00 PM          | 7:00 AM - 6:00 PM         | 7:00 AM - 6:00 PM       |
| EXHIBIT HALL  | Congress: Hall Rhin 1-3 | 8:00 AM - 5:00 PM          | 8:00 AM - 5:00 PM         | 8:00 AM - 5:00 PM       |
| SPEAKER READY | Congress: Luxembourg    | 7:00 AM - 6:00 PM          | 7:00 AM - 6:00 PM         | 7:00 AM - 6:00 PM       |