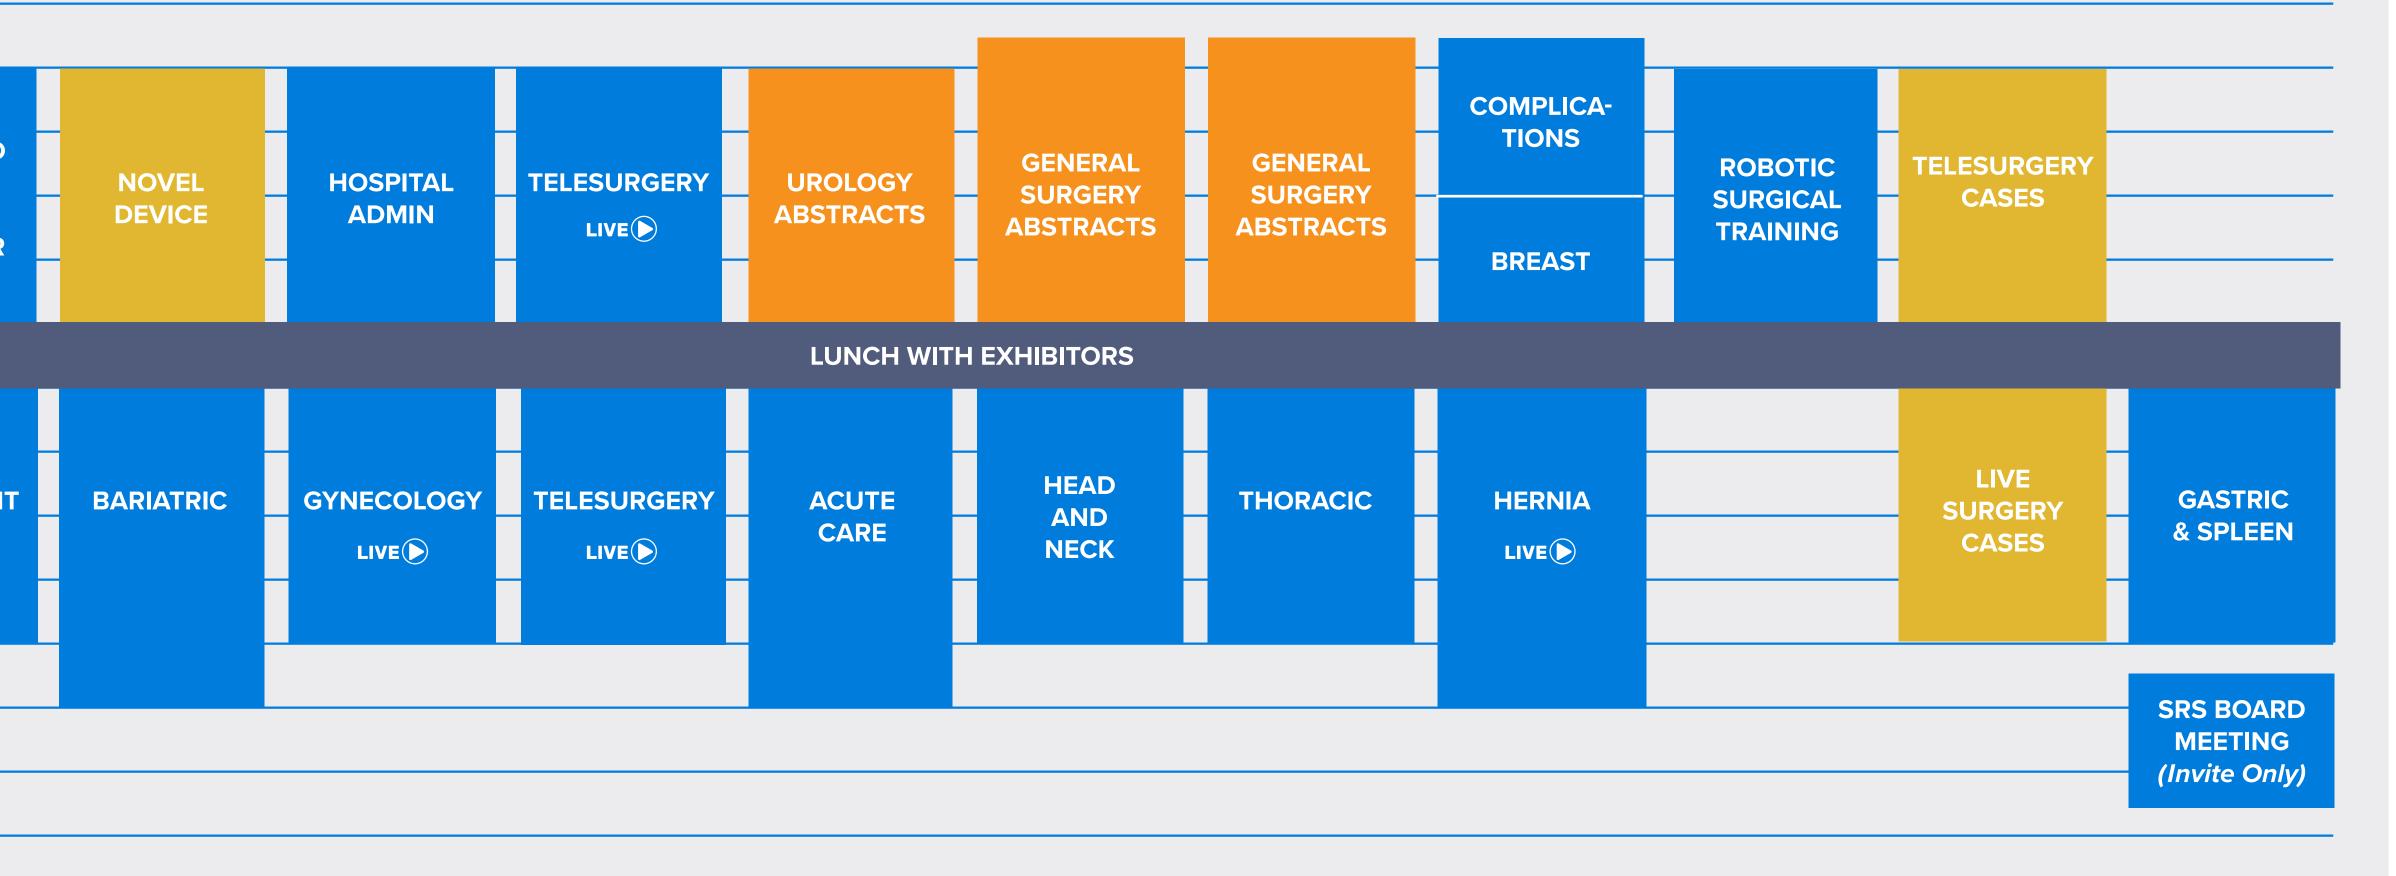

## THURSDAY, JULY 17

#### **I** SESSIONS LOCATED IN IRCAD

**7:00**am 8:00am **9:00**am 10:00am 11:00am 12:00 pm 1:00 pm 2:00 pm 3:00 pm 4:00 pm 5:00 pm 6:00 pm 7:00 pm 8:00 pm 9:00 pm 10:00 pm

LIVESTREAMED SESSIONS 

| D |                                                                                                                     |                                   | C |
|---|---------------------------------------------------------------------------------------------------------------------|-----------------------------------|---|
|   | 7:00am<br>8:00am<br>9:00am<br>10:00am<br>11:00am<br>12:00 pm<br>1:00 pm<br>2:00 pm<br>3:00 pm<br>4:00 pm<br>5:00 pm | <section-header></section-header> |   |
|   |                                                                                                                     |                                   |   |