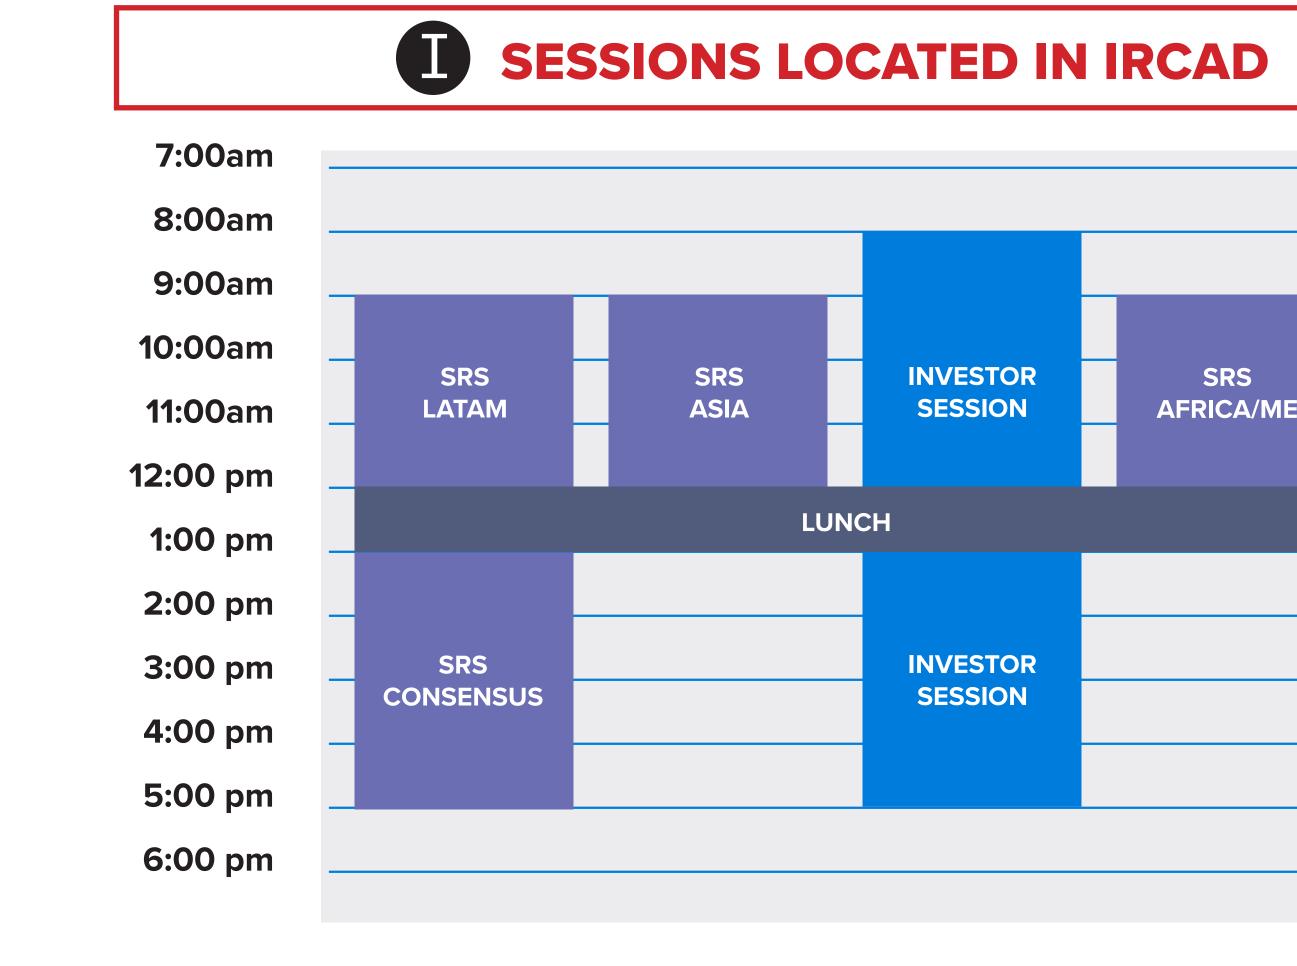

## TUESDAY, JULY 15 • PRE-CONFERENCE

| SRS<br>AFRICA/ME |  |
|------------------|--|
|                  |  |
|                  |  |
|                  |  |
|                  |  |
|                  |  |
|                  |  |
|                  |  |