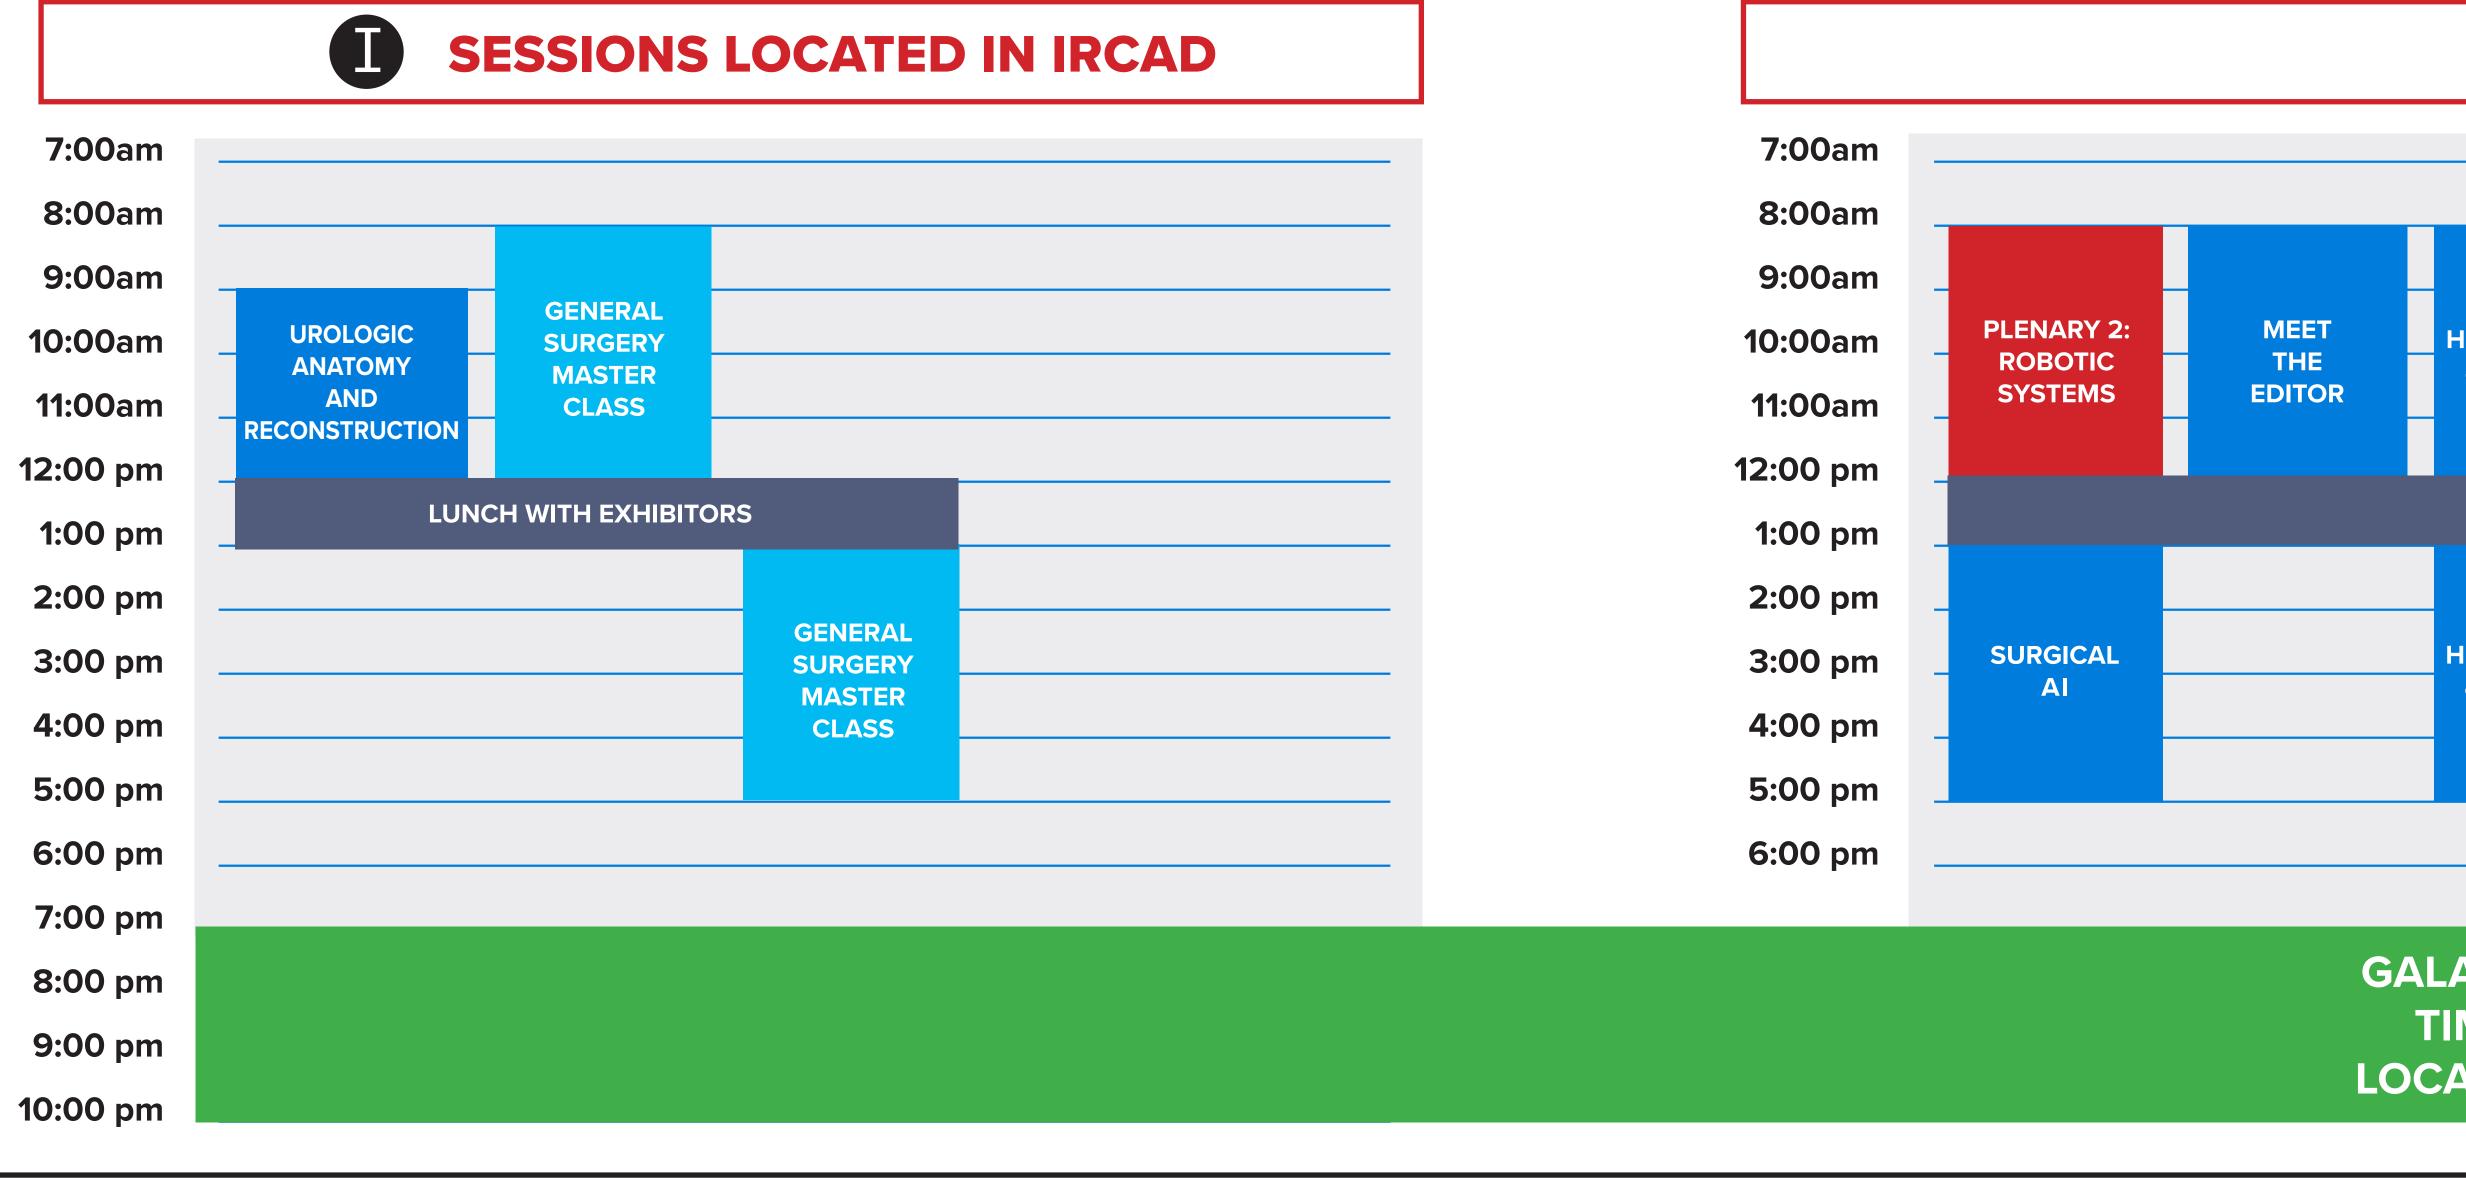

## **C** SESSIONS LOCATED IN LA PALAIS DE C

| ONGRES               |                                              |                 |  |
|----------------------|----------------------------------------------|-----------------|--|
|                      |                                              |                 |  |
|                      | CURRENT<br>STATE OF<br>SURGICAL<br>EDUCATION |                 |  |
|                      |                                              |                 |  |
| ESOPHAGEAL<br>BENIGN |                                              |                 |  |
|                      |                                              |                 |  |
|                      |                                              |                 |  |
|                      |                                              |                 |  |
|                      |                                              | <b>#SRS2025</b> |  |