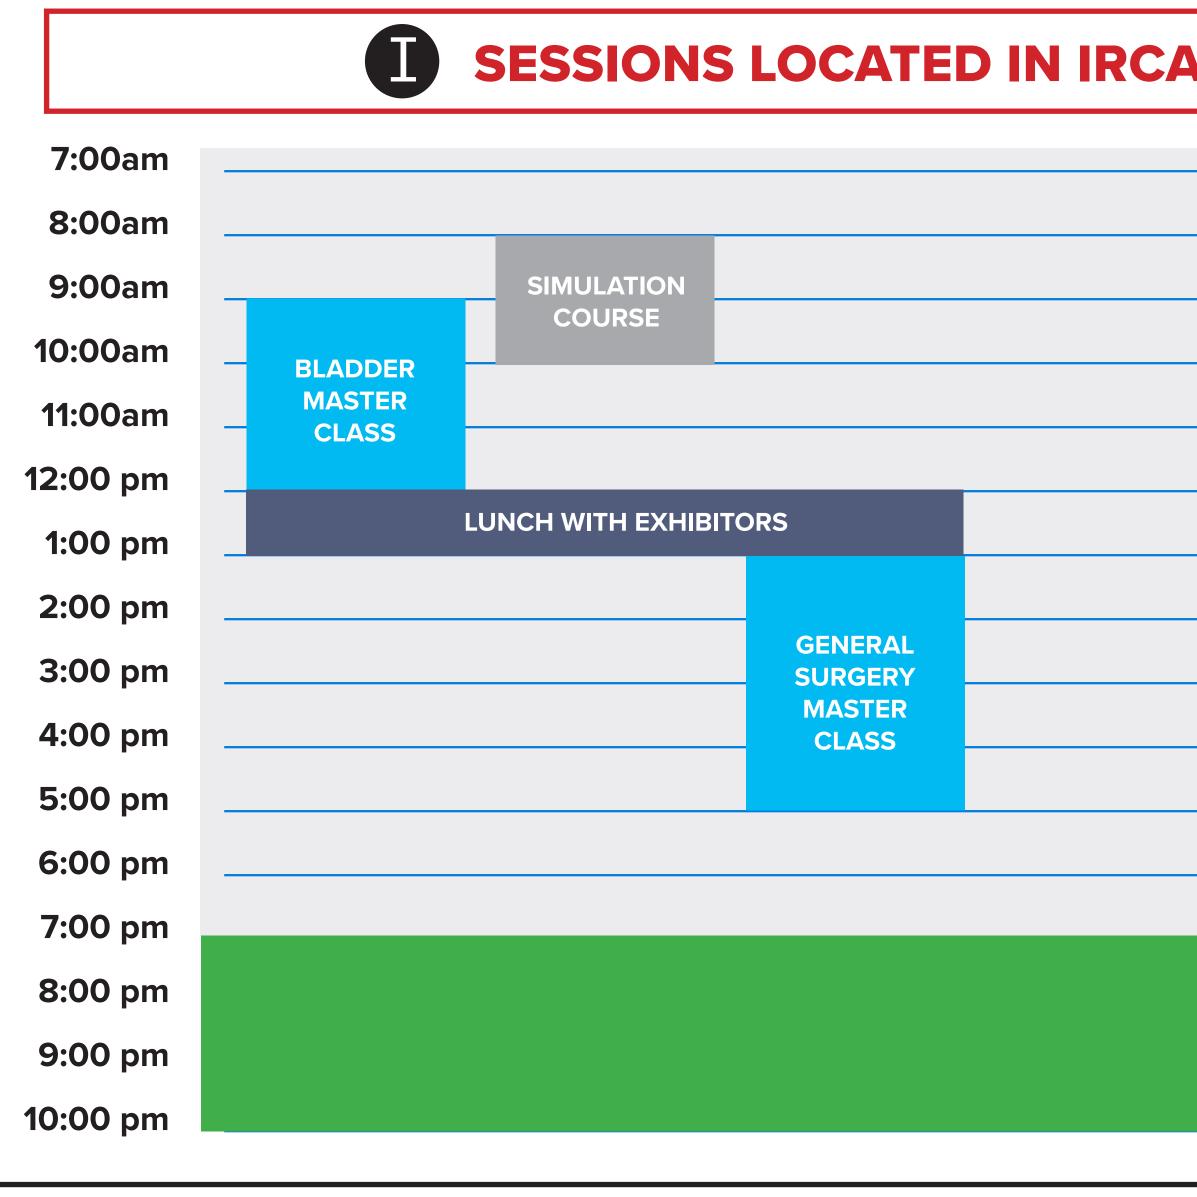

## WEDNESDAY, JULY 16

| AD |                 |                       |             |
|----|-----------------|-----------------------|-------------|
|    | <b>7:00</b> am  |                       |             |
|    | <b>8:00</b> am  |                       |             |
|    | <b>9:00</b> am  |                       |             |
|    | 10:00am         | PLENARY 1:<br>ROBOTIC | NEW         |
|    | <b>11:00</b> am | SYSTEMS               | INNOVATIONS |
|    | <b>12:00</b> pm |                       |             |
|    | <b>1:00 pm</b>  |                       |             |
|    | <b>2:00 pm</b>  |                       |             |
|    | 3:00 pm         | MEDICAL<br>DEVICE     | - CARDIAC   |
|    | <b>4:00</b> pm  | REGULATORY<br>GROUPS  |             |
|    | 5:00 pm         |                       |             |
|    | 6:00 pm         |                       |             |
|    |                 |                       |             |