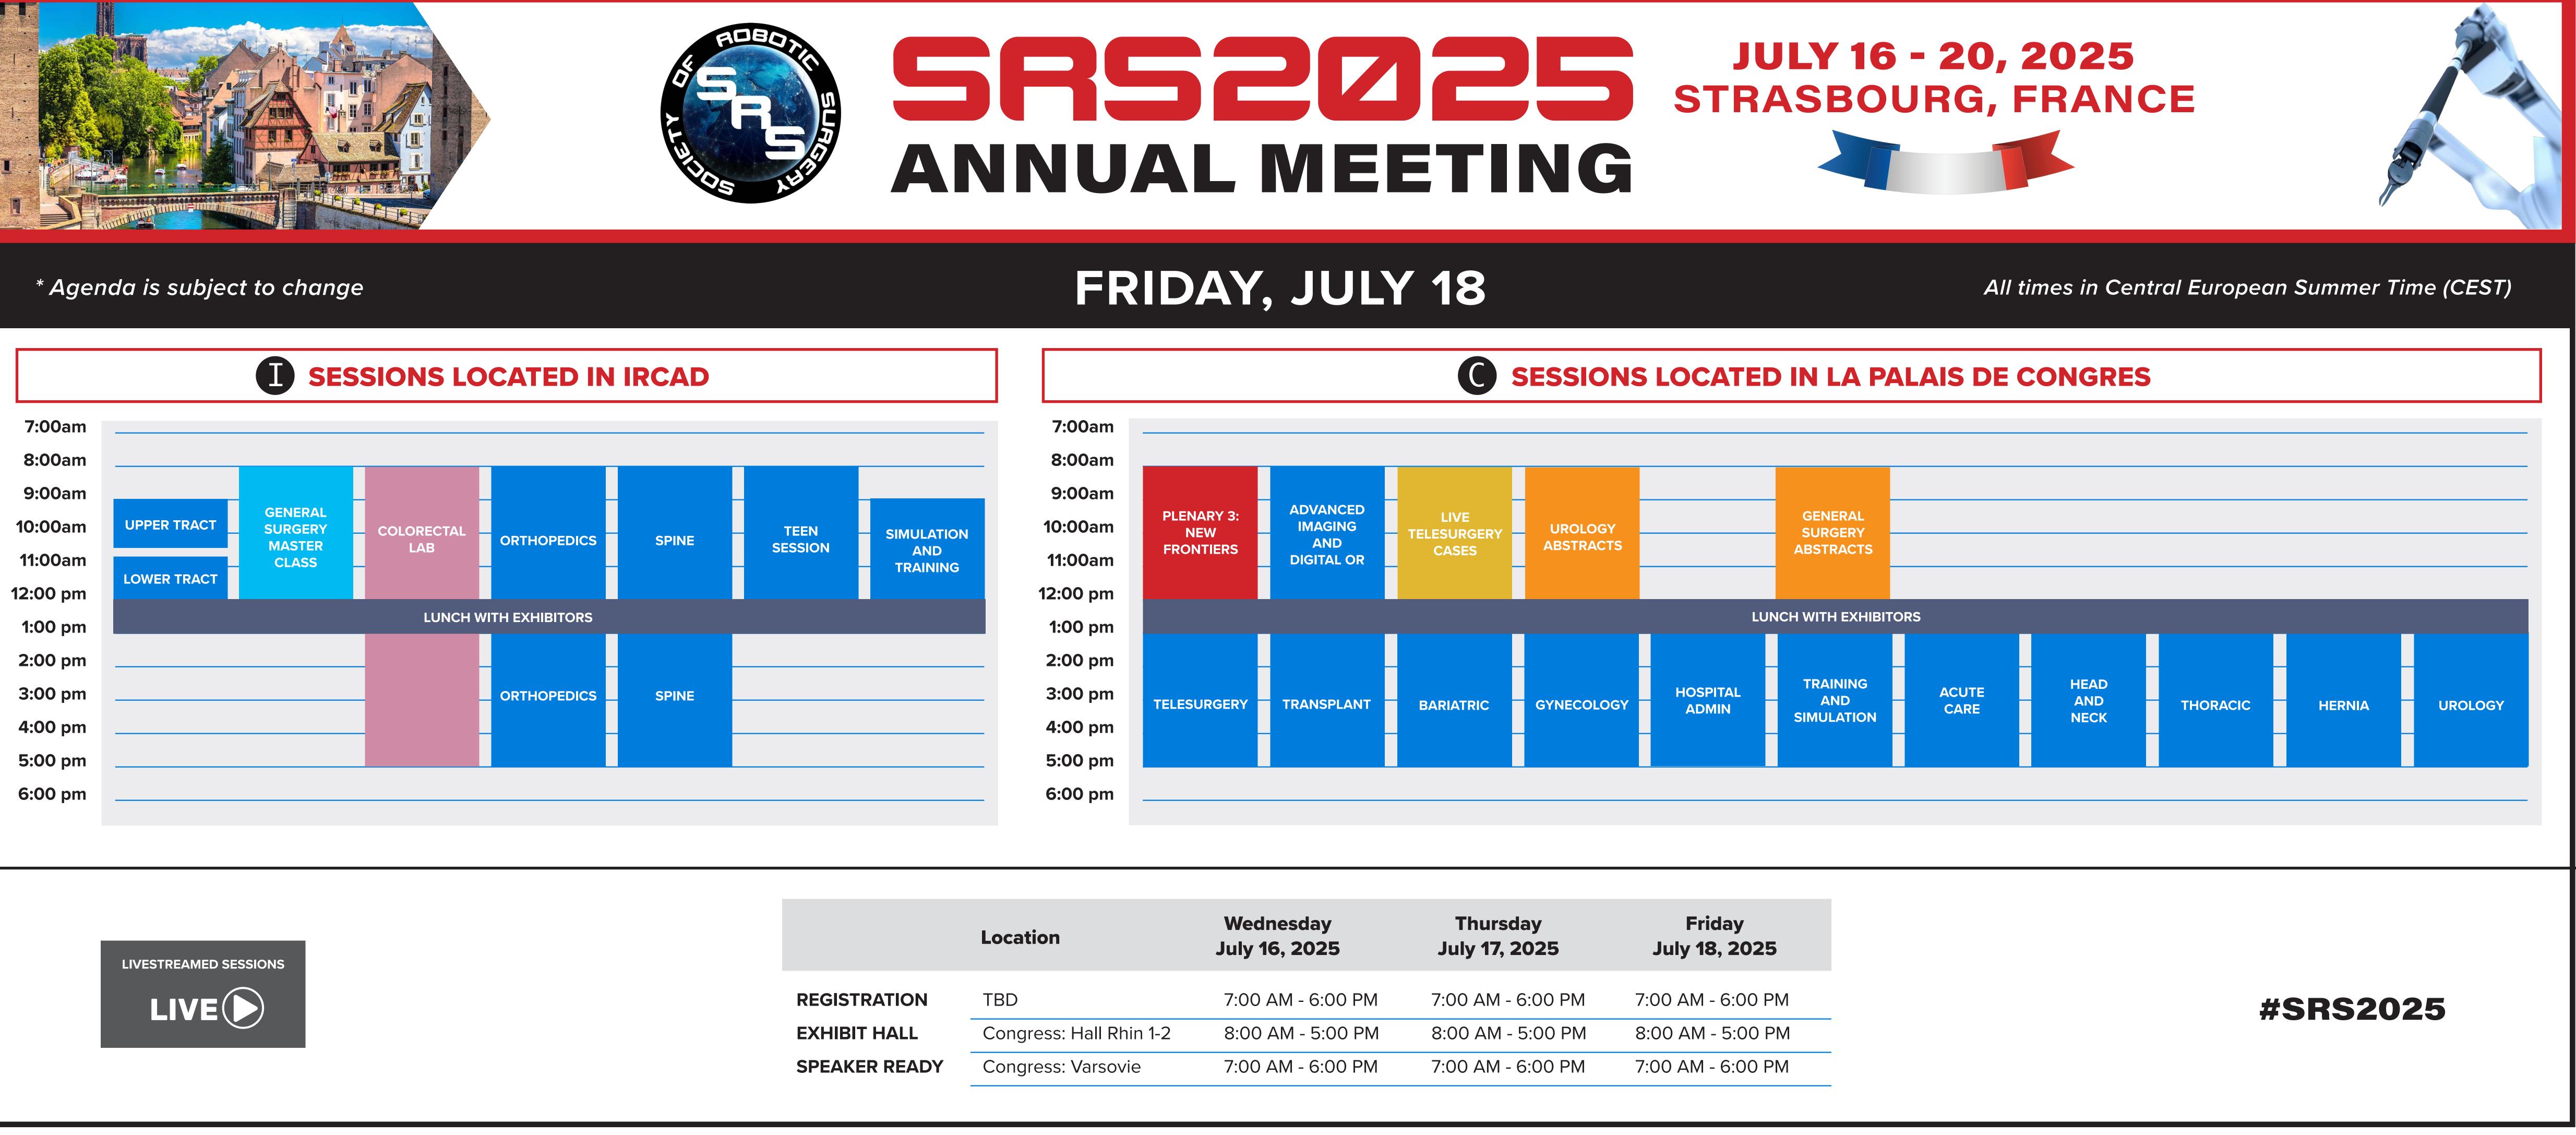

--------------------------|----------------------|---------------------------------|--|
|                             |                         |                                 | LUNCH WITH           | EXHIBITORS                      |  |
|                             |                         |                                 |                      |                                 |  |
| HEPATOBILIARY<br>& PANCREAS | GASTRIC<br>& SPLEEN     | GYNECOLOGY                      | THORACIC             | ENDOCRINE                       |  |
|                             |                         |                                 |                      |                                 |  |

### **GALA / DINNER** TIME: TBD LOCATION: TBD



All times in Central European Summer Time (CEST)









|               | Location                | Wednesday<br>July 16, 2025 | Thursday<br>July 17, 2025 | Friday<br>July 18, 2025 |
|---------------|-------------------------|----------------------------|---------------------------|-------------------------|
| REGISTRATION  | TBD                     | 7:00 AM - 6:00 PM          | 7:00 AM - 6:00 PM         | 7:00 AM - 6:00 PM       |
| EXHIBIT HALL  | Congress: Hall Rhin 1-2 | 8:00 AM - 5:00 PM          | 8:00 AM - 5:00 PM         | 8:00 AM - 5:00 PM       |
| SPEAKER READY | Congress: Varsovie      | 7:00 AM - 6:00 PM          | 7:00 AM - 6:00 PM         | 7:00 AM - 6:00 PM       |





### **SRS IRCAD BEST Bipartition Symposium**

Registration is separate; additional information will be provided soon

## JULY 16 - 20, 2025 **STRASBOURG, FR