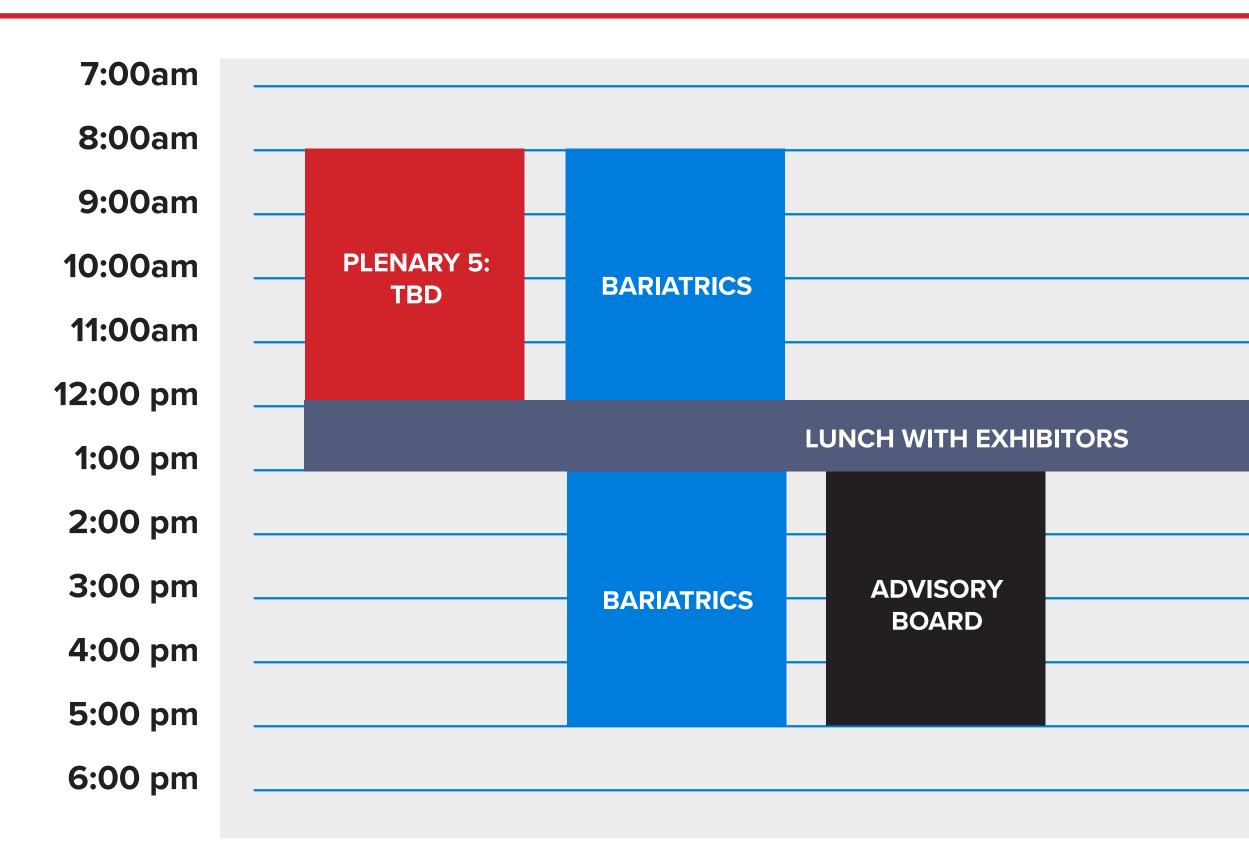

## SUNDAY, JULY 20

**Tuesday, July 22, 2025** 8:00 AM - 5:30 PM

All times in Central European Summer Time (CEST)