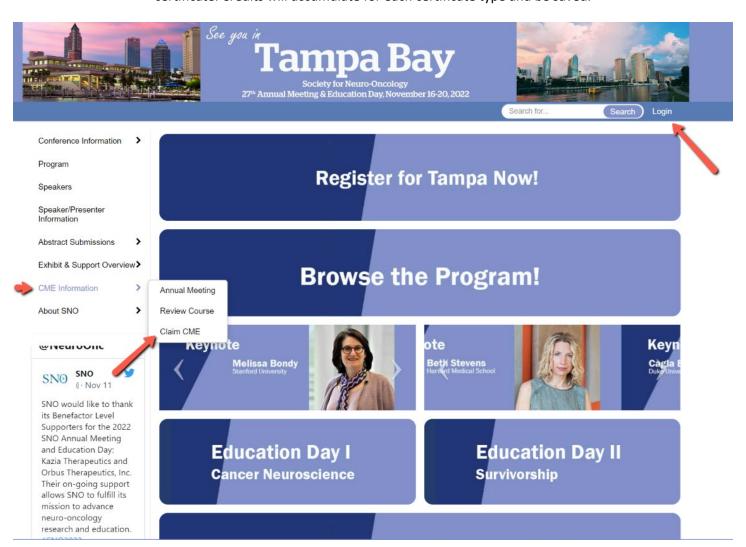

- 1. Login at https://www.eventscribe.net//2022/SNO/ with your SNO registration username and password
- 2. Click on "Login" at the top navigation pane (see red arrow below)
- 3. Click on "CME Information"
- 4. Click on "Claim CME" (see red arrow below)
- 5. Complete the Overall Evaluation/Review Course Evaluation
- 6. Complete the session evaluation(s)\*
- 7. Select the type of certificate respective to you
  - a. MD/DO
  - b. Nursing
  - c. Other Health Care Professional (HCP)
- 8. Print/save your certificate(s).