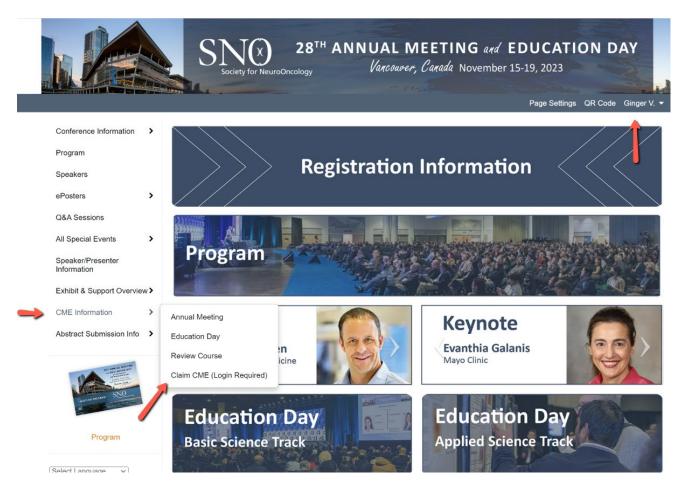

- 1. Login at <a href="https://sno2023.eventscribe.net/">https://sno2023.eventscribe.net/</a> or the SNO mobile app, with your SNO registration username and password.
  - Website: Click on "Login" at the top navigation pane (see red arrow below)
  - Mobile App: Login when prompted.
- 2. Click on "CME Information/CME" from the menu.
- 3. Click on "Claim CME" (see red arrow below)
- 4. Complete the respective evaluation(s)
  - Review Course
  - Education Day
  - Annual Meeting
- 5. Complete the session evaluation(s)\*
- 6. Select the type of certificate respective to you
  - MD/DO
  - Other Health Care Professional (HCP)
- 7. Print/save your certificate(s).