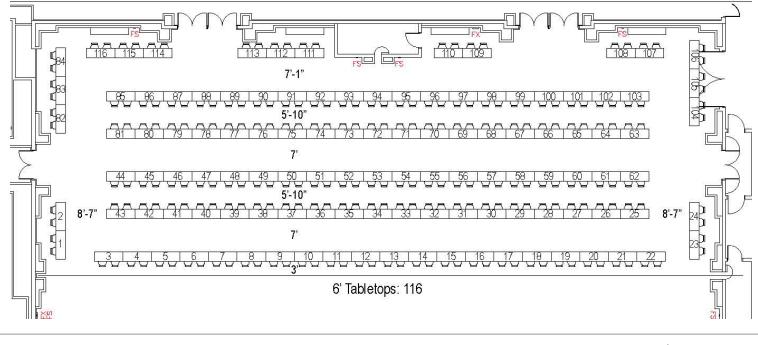

br>56 |
| Mount Sinai Emergency Medicine<br>Fellowships                                                   | 41-43      |
| New York Presbyterian Queens                                                                    | 31         |
| New-York Presbyterian Hospital/<br>Weill Cornell & Columbia University<br>Irving Medical Center | 9          |
| NGMC Emergency Medicine                                                                         | 58         |
| Nuvance Health-Vassar Brothers<br>Medical Center Advanced<br>Emergency Medicine Ultrasonography | 3-4        |
| NYC Health & Hospitals/<br>South Brooklyn Health                                                | 39         |
| NYU Grossman Long Island<br>School of Medicine Emergency Medicine<br>Residency                  | e<br>7     |





## **Residency & Fellowship Fair Alpha Listing of Participating Institutions**

| INSTITUTION                                                              | TABLE # |
|--------------------------------------------------------------------------|---------|
| NYU Grossman School of Medicine                                          | 36      |
| OhioHealth Doctors Hospital Emergency<br>Medicine Residency              | 75      |
| Penn State Health Milton S. Hershey<br>Medical Center Emergency Medicine | 07      |
| Residency Program                                                        | 37      |
| Prisma Health Greenville                                                 | 52      |
| Prisma Health/University of South Carolin<br>SOM Columbia (Columbia)     |         |
| -Emergency Medicin