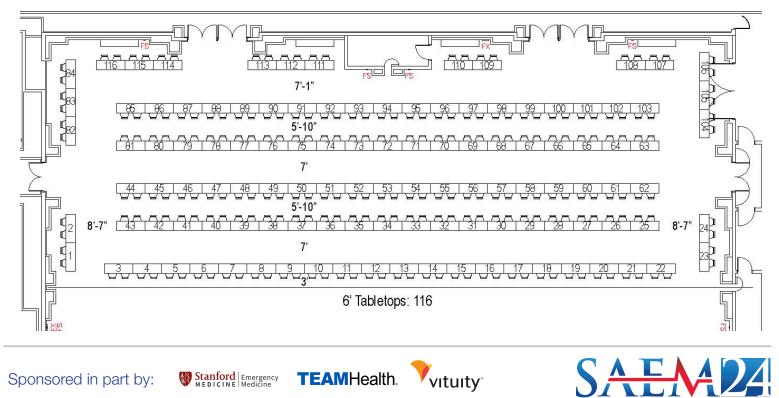

|
| Emergency Medicine                                               | 102     |
| UT Health San Antonio<br>- Emergency Medicine                    | 67      |
| UT Southwestern Medical Center                                   | 64      |
| Virginia Commonwealth University<br>Emergency Medicine Residency | 30      |
| Virginia Tech Carilion<br>Emergency Medicine Residency           | 8       |
| Vituity                                                          | 2       |
| Wake Forest University                                           | 49      |
| Washington University in St. Louis, MO                           | 99      |
| WellSpan York Hospital                                           | 33      |
| Yale New Haven Medical Center                                    | 19      |