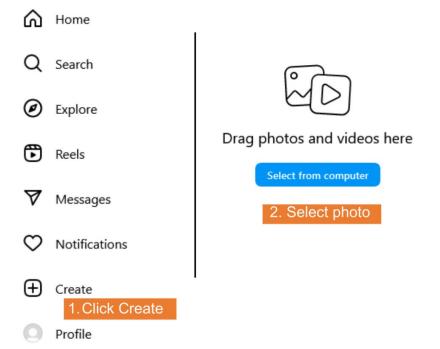

---------------------------------------------|---------------------------------|------|--|--|
|                                                                                      | PRIMZR PRIM&R V S Anyone V      |      |  |  |
|                                                                                      | What do you want to talk about? |      |  |  |
|                                                                                      | 2. Add text and link second     |      |  |  |
| 1. Click the image icon to<br>add image first<br>Choose who can comment on your post |                                 |      |  |  |
|                                                                                      | 🖸 🗗 🛱 🚔 🏨 🚥 🦃 Anyone            | Post |  |  |

## Instagram

Instagram