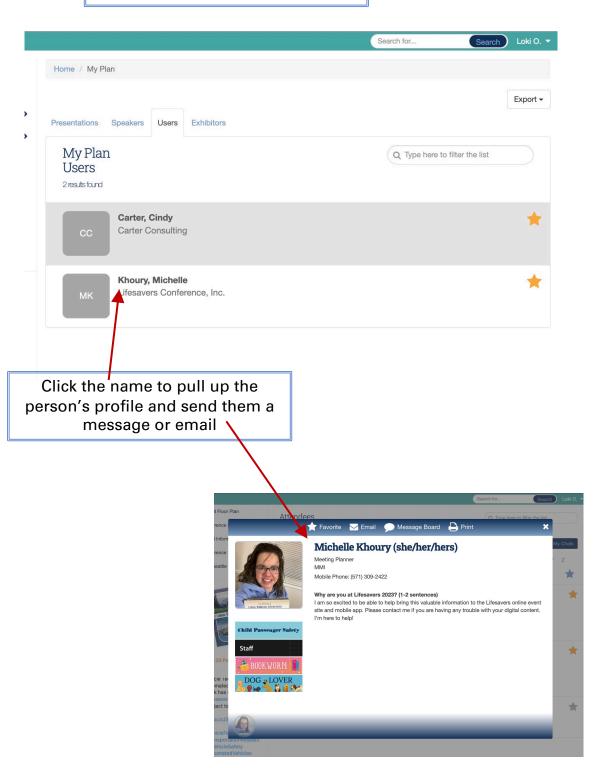

like this. My Profile Q Type here to filte SEATTLE WASH/NGTON Register for Lifesavers My Experience My Experience On the "my experience" page you can quickly see your activity on the Lifesavers 2023 eventsite. Presentations My Schedule My Exhibitors Networking People Exhibit Floor Plan Conference Hotels Travel Information Conference Security Visit Seattle 6 sessions viewed 4 booths viewed 2 messages sent & received FAQ **Technical Support** System Check

Get help and information

(click for technical support)

(answers to common questions)

LS 23 Promo Brochure

Test for problems



Click any blue tile to bring up the screen below



**Export My Schedule** 

to a calendar, word, excel, or pdf file

to easily share your conference plan

## Click the USERS tab to find your favorited people