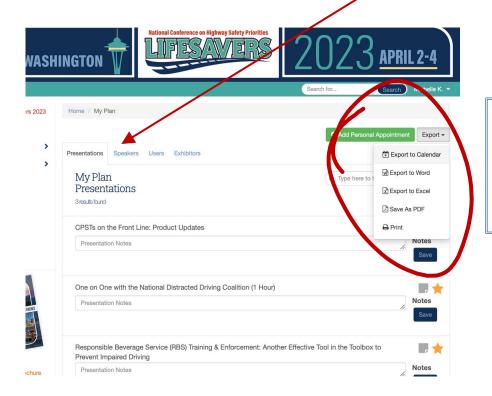

Get help and information

(click for technical support)

(answers to common questions)

LS 23 Promo Brochure

Test for problems

Click any blue tile to bring up the screen below

**Export My Schedule** 

to a calendar, word, excel, or pdf file

to easily share your conference plan