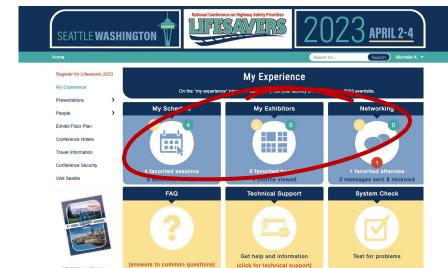

## Using "My Experience"

My Experience is where you interact with your favorited workshops, booths, and attendees. It's accessible from the My Profile menu or the left hand navigation menu and looks like this. My Profile Q Type here to filte SEATTLE WASH/NGTON Register for Lifesavers My Experience My Experience On the "my experience" page you can quickly see your activity on the Lifesavers 2023 eventsite. Presentations My Schedule My Exhibitors Networking People Exhibit Floor Plan Conference Hotels Travel Information Conference Security Visit Seattle 6 sessions viewed 4 booths viewed 2 messages sent & received FAQ **Technical Support** System Check

Get help and information

(click for technical support)

(answers to common questions)

LS 23 Promo Brochure

Test for problems

Click any blue tile to bring up the screen below

**Export My Schedule** 

to a calendar, word, excel, or pdf file