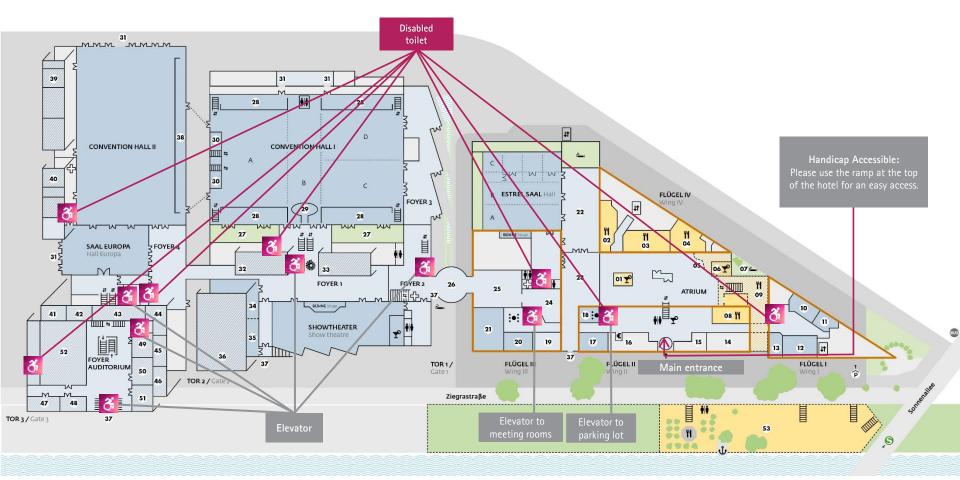

## Estrel Berlin – Wheelchair Accessible & Welcoming

The Estrel Berlin is an wheelchair accessible hotel and congress center. The main entrance of the facility is accessible by wheelchair via a street level ramp situated at the right side of the hotel, at the property's triangular apex. For those arriving by car, there are four designated disabled parking spaces in the hotel's underground garage close to the entrance and elevators enabling our handicapped guests a quick and barrier free access to the spacious atrium.

The Estrel Hotel including the culinary outlets, the Estrel Congress Center as well as the Estrel Showtheater with its show "Stars in Concert" are all barrier-free, accessible by ramps and elevators (base area 126 x 240cm, operated via a keypad). 10 hotel rooms are specially designed for our handicapped guests. The wide doors, level floors and spacious living areas ensure a comfortable stay. The bathrooms in these rooms are also equipped accordingly. The toilets are elevated and fitted with enough surrounding space enabling ease of access. The showers are equipped with a barrier free entrance as well as handles located in the showers and near the toilets and sinks.