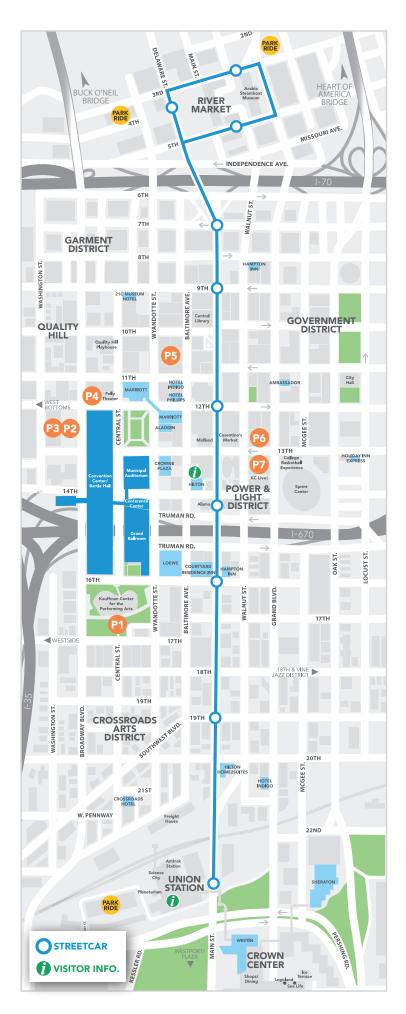

# CONVENTION CENTER ALTERNATIVE PARKING

## P1 ARTS DISTRICT GARAGE

287 West 17th St., Kansas City, MO 64108

- 1,000 spots
- 3 min. walk to Convention Center
- 8 ft. 2 in. clearanceDay/evening parking

# 2 1210 BROADWAY SURFACE LOT

- 155 spots
- 2 min. walk to Convention Center
- Good for all-sized vehicles
- Day/evening parking

#### **3 CATHEDRAL SQUARE GARAGE**

- 727 West 12th St., Kansas City, MO 64105
- 850 spots
- 2 min. walk to Convention Center
- 7 ft. clearance
- Day/evening parking

## P4 BLOCK 89 GARAGE (Next to The Folly Theater)

- 300 W 12th St., Kansas City, MO 64105
- 469 spots (parking available after 5 p.m.)
- 2 min. walk to Convention Center
- 8 ft. clearance
- Evening parking

## 5 1020 WYANDOTTE GARAGE

- 1,100 spots
- 6 min. walk to Convention Center
- 6 ft. 8 in. clearance
- Day/evening parking

# P6 TOWN PAVILION / ARVEST PARKING GARAGE

1220 Grand Blvd., Kansas City, MO 64106

#### • 2,000 spots

- 7 min. walk to Convention Center
- 7 ft. clearance
- Day/evening parking

#### **7** POWER & LIGHT DISTRICT GARAGE

#### 50 East 13th St., Kansas City, MO 64106

- 1,000 spots
- 7 min. walk to Convention Center
- 8 ft. 2 in. clearance
- Day/evening parking

# PARK & RIDE - RIVER MARKET / 3RD & GRAND

- 201 Grand Blvd., Kansas City, MO 64106
- 184 spots
- Access Streetcar 20 minutes to Convention Center
- 8 ft. 4 in. clearance
- Day/evening parking

#### RE PARK & RIDE - RIVER MARKET / 4TH & WYANDOTTE

- 300 Wyandotte St., Kansas City, MO 64106
- 200 spots
- Access Streetcar 20 minutes to Convention Center
- 8 ft. 4 in. clearance
- Day/evening parking

## PARK & RIDE - UNION STATION

#### 30 West Pershing Rd., Kansas City, MO 64108

- 1,000 spots
- Access Streetcar 20 minutes to Convention Center
- 8 ft. 2 in. clearance
- Day/evening parking

For parking reservations, go to parkmobile.com