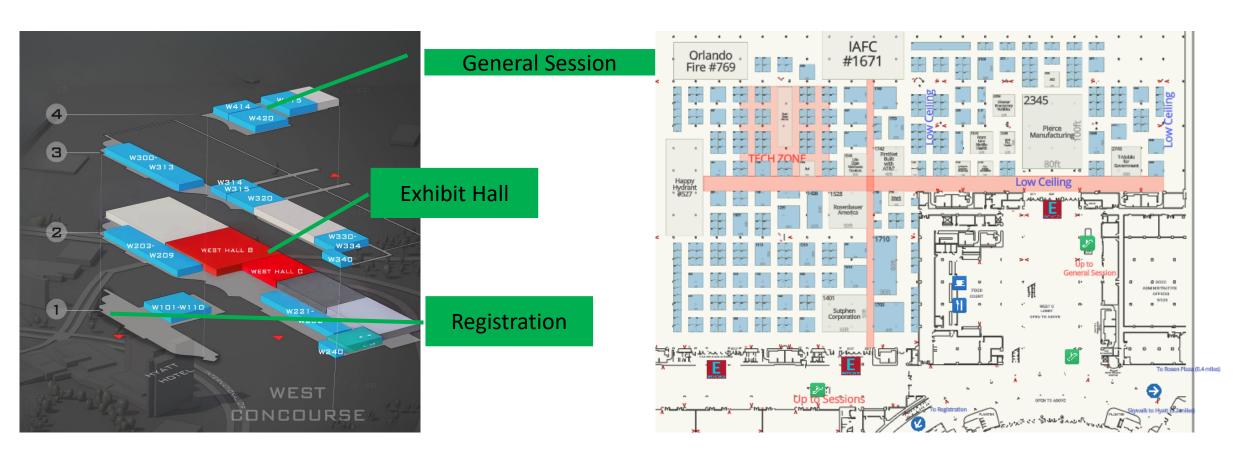

## Orange County Convention Center

## FRI 2025

#### **Entrances:**

- Hall C, by Pierce, closest to General Session escalators
- Hall B, by Sutphen, closest to session/breakout rooms

Up to Sessions