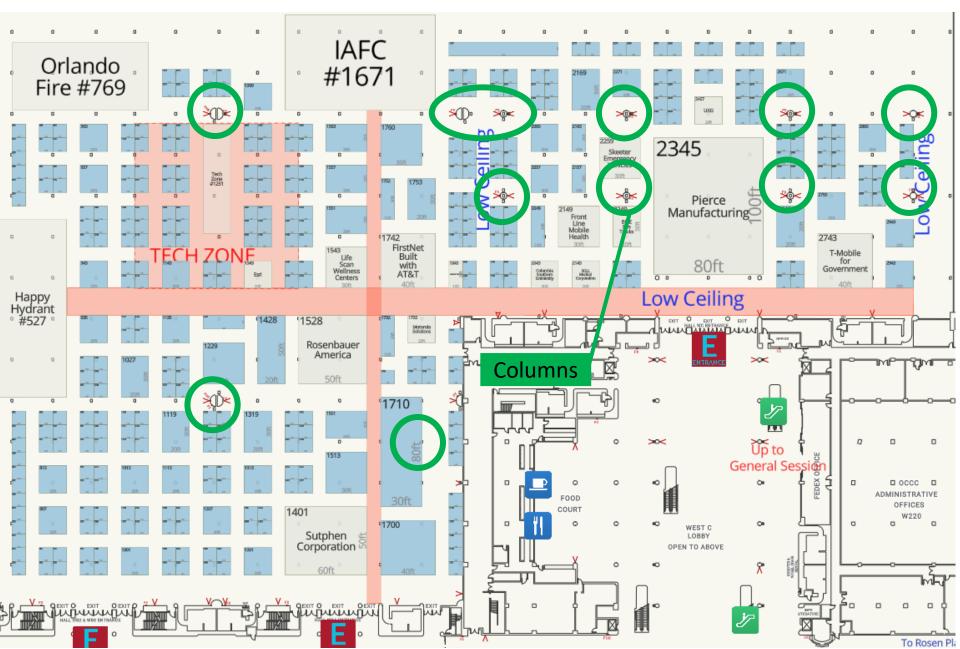

# Floorplan Tips

#### USING THE EXHIBITOR VIEW

Explore the show floor by searching and viewing different halls.

You can search by:

- · Booth Size
- · Booth Type
- Exhibitors
- And more...

Floorplan

Tips

Floorplan Tips

Low Ceiling aREA