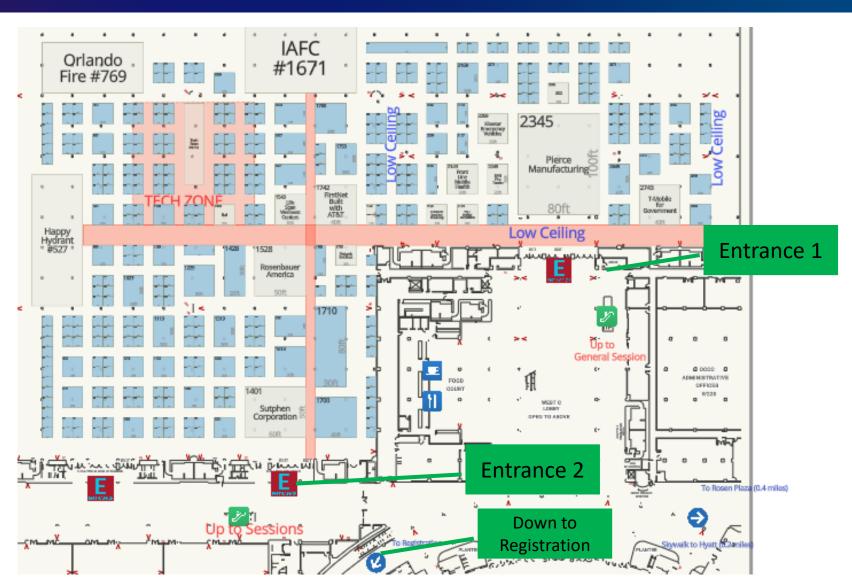

#### **Entrances:**

- Hall C, by Pierce, closest to General Session escalators
- Hall B, by Sutphen, closest to session/breakout rooms

Up to Sessions