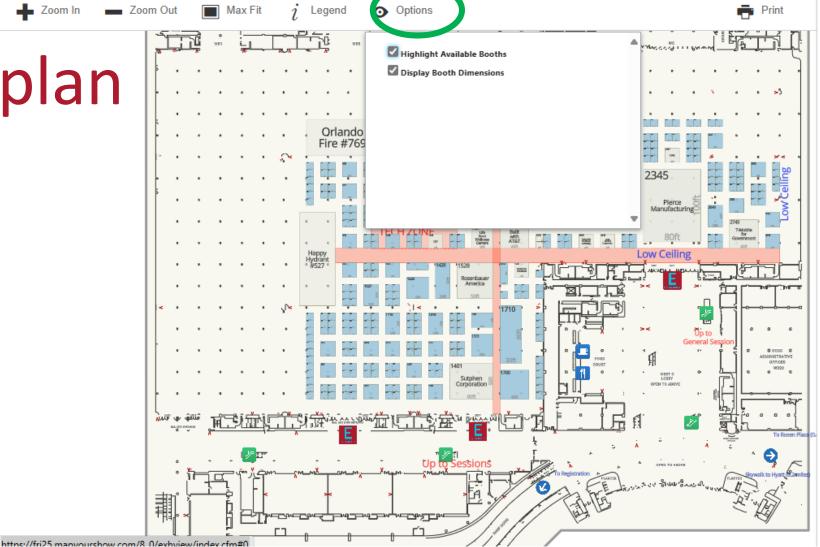

# Online Exhibitor Floorplan

### Floorplan filter and highlight tools

- Filter by Booth Size
- Highlight booth type (Island vs Linear)
- Highlight booth status (availability)
- Search current exhibitors or by booth number

#### USING THE EXHIBITOR VIEW

Explore the show floor by searching and viewing different halls.

You can search by:

- · Booth Size
- · Booth Type
- Exhibitors
- And more...

Floorplan

Tips

Floorplan Tips

Low Ceiling aREA