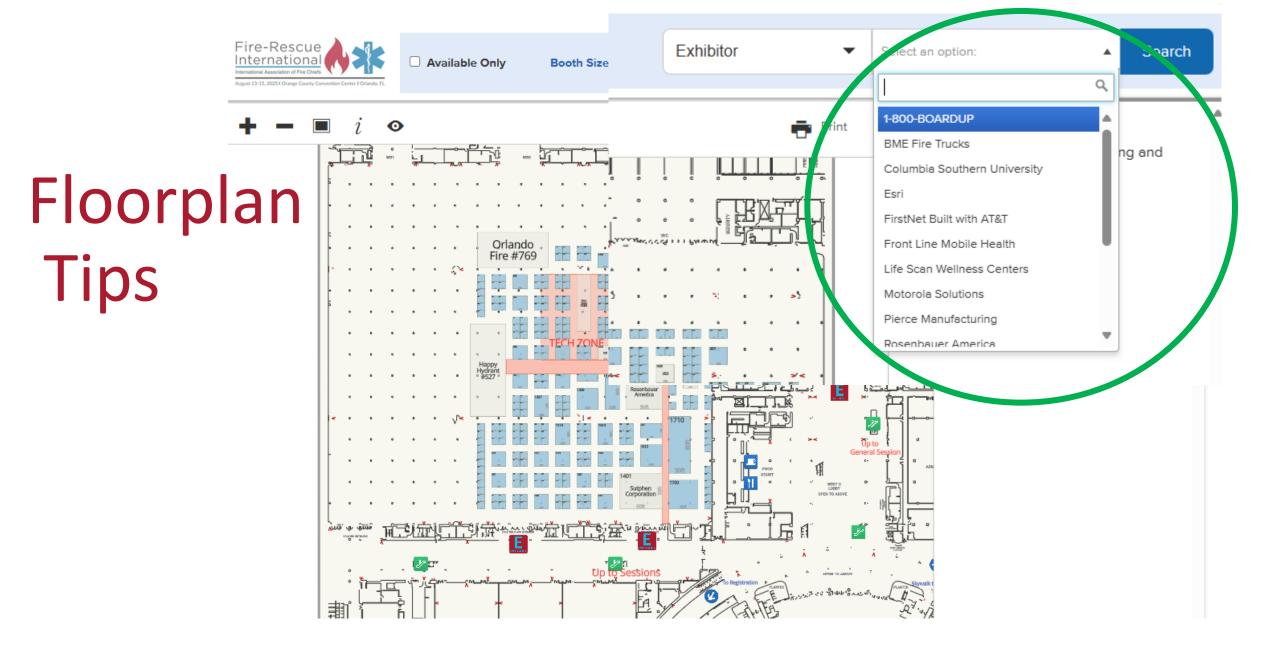

# Floorplan Tips

#### USING THE EXHIBITOR VIEW

Explore the show floor by searching and viewing different halls.

You can search by:

- · Booth Size
- · Booth Type
- Exhibitors
- And more...

Floorplan

Tips

Floorplan Tips

Low Ceiling aREA