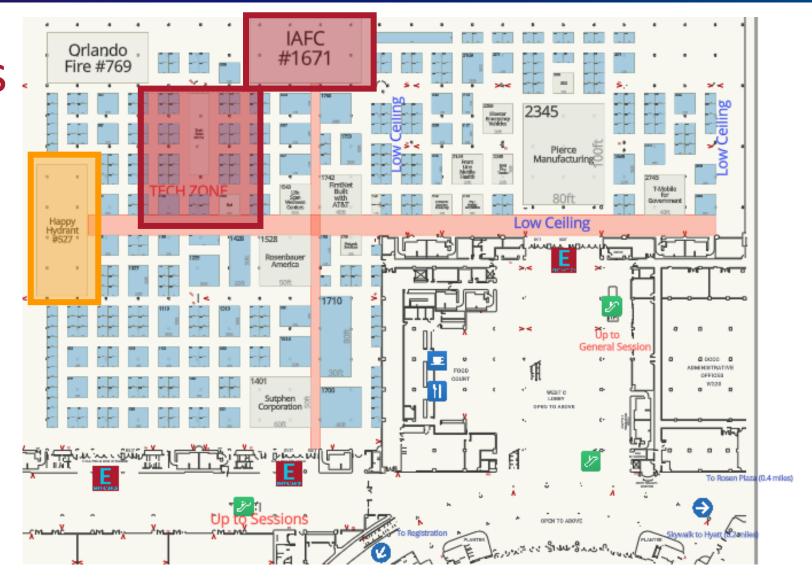

## Orange County Convention Center

## FRI 2025

#### **Hotels:**

- Hyatt (0.2 miles across skywalk)
- Rosen Centre (0.4 miles to left)
- Rosen Plaza (0.4 miles to right)

#### **Entrances:**

- Hall C, by Pierce, closest to General Session escalators
- Hall B, by Sutphen, closest to session/breakout rooms

Up to Sessions

#### Virtual 360 Tour

Use "Menu" in top left

- Hall B4 (Entrance 2)
- L2 C Lobby
- L2 C Lobby 2 (Entrance 1)

### **IAFC** Features