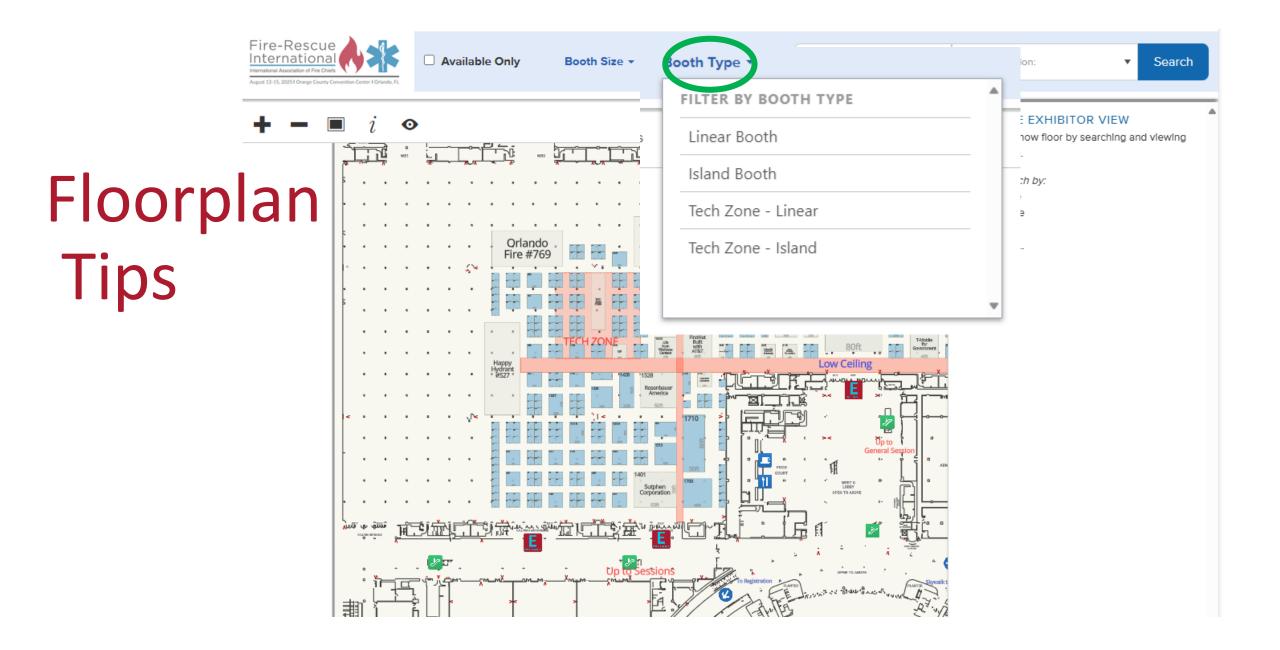

# Floorplan Tips

#### USING THE EXHIBITOR VIEW

Explore the show floor by searching and viewing different halls.

You can search by:

- · Booth Size
- · Booth Type
- Exhibitors
- And more...

Floorplan

Tips

Floorplan Tips

Low Ceiling aREA