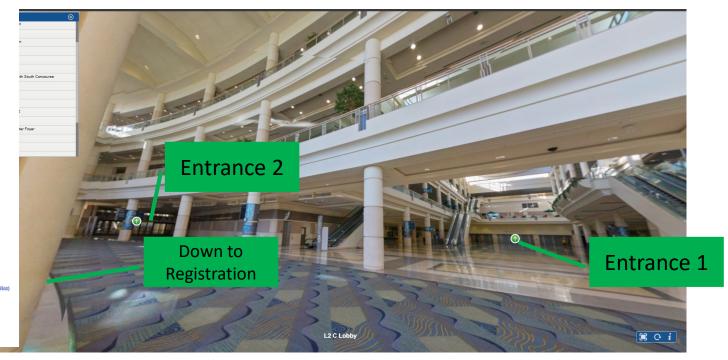

#### Virtual 360 Tour

Use "Menu" in top left

- Hall B4 (Entrance 2)
- L2 C Lobby
- L2 C Lobby 2 (Entrance 1)