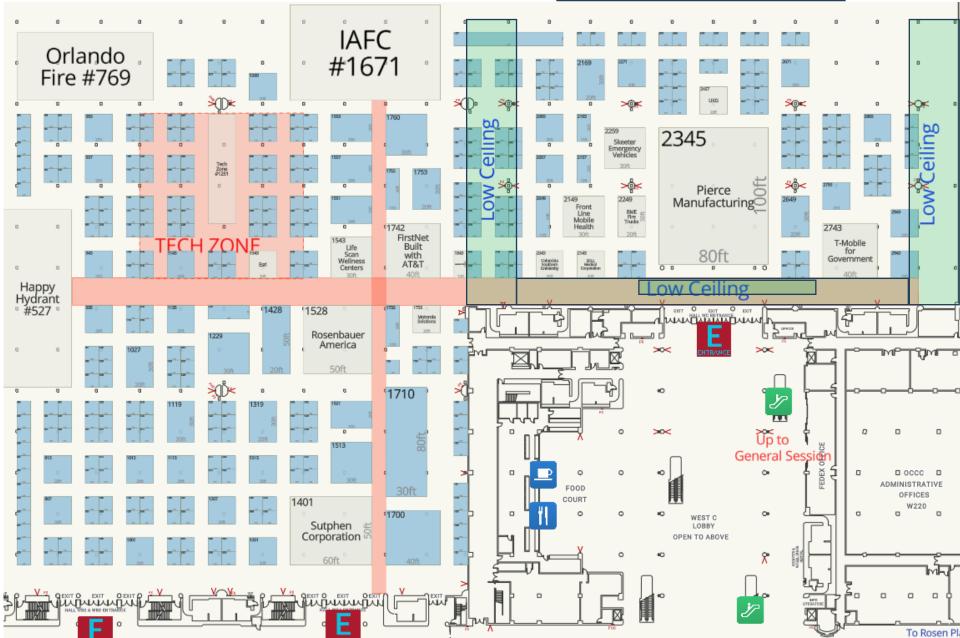

# Floorplan Tips

#### USING THE EXHIBITOR VIEW

Explore the show floor by searching and viewing different halls.

You can search by:

- · Booth Size
- · Booth Type
- Exhibitors
- And more...

Floorplan

Tips

Floorplan Tips

Low Ceiling aREA