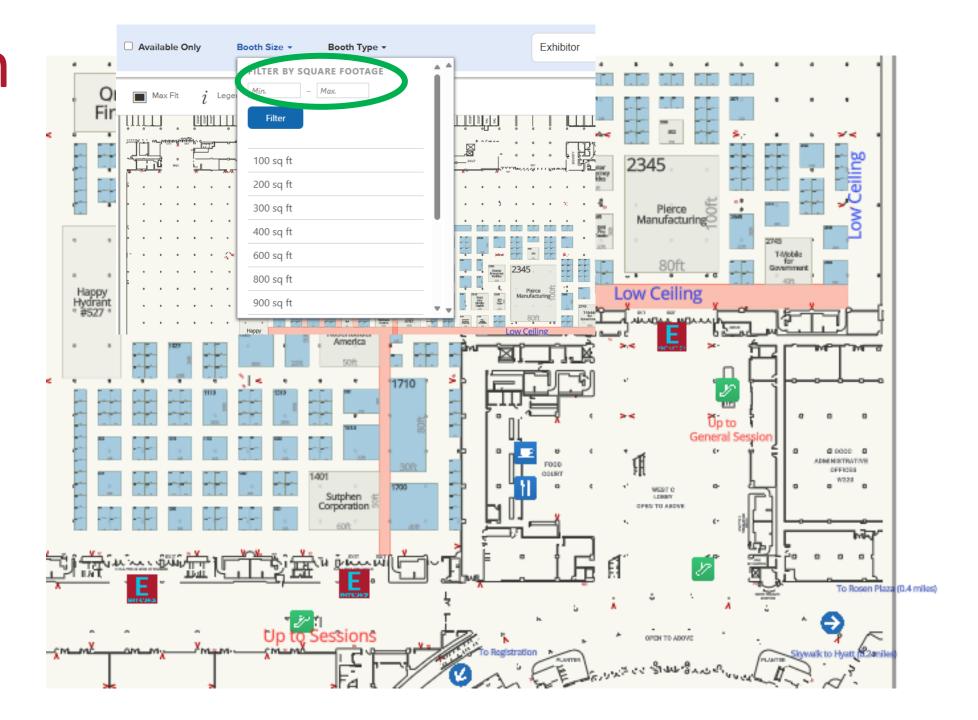

# Online Exhibitor Floorplan

### Floorplan filter and highlight tools

- Filter by Booth Size
- Highlight booth type (Island vs Linear)
- Highlight booth status (availability)
- Search current exhibitors or by booth number