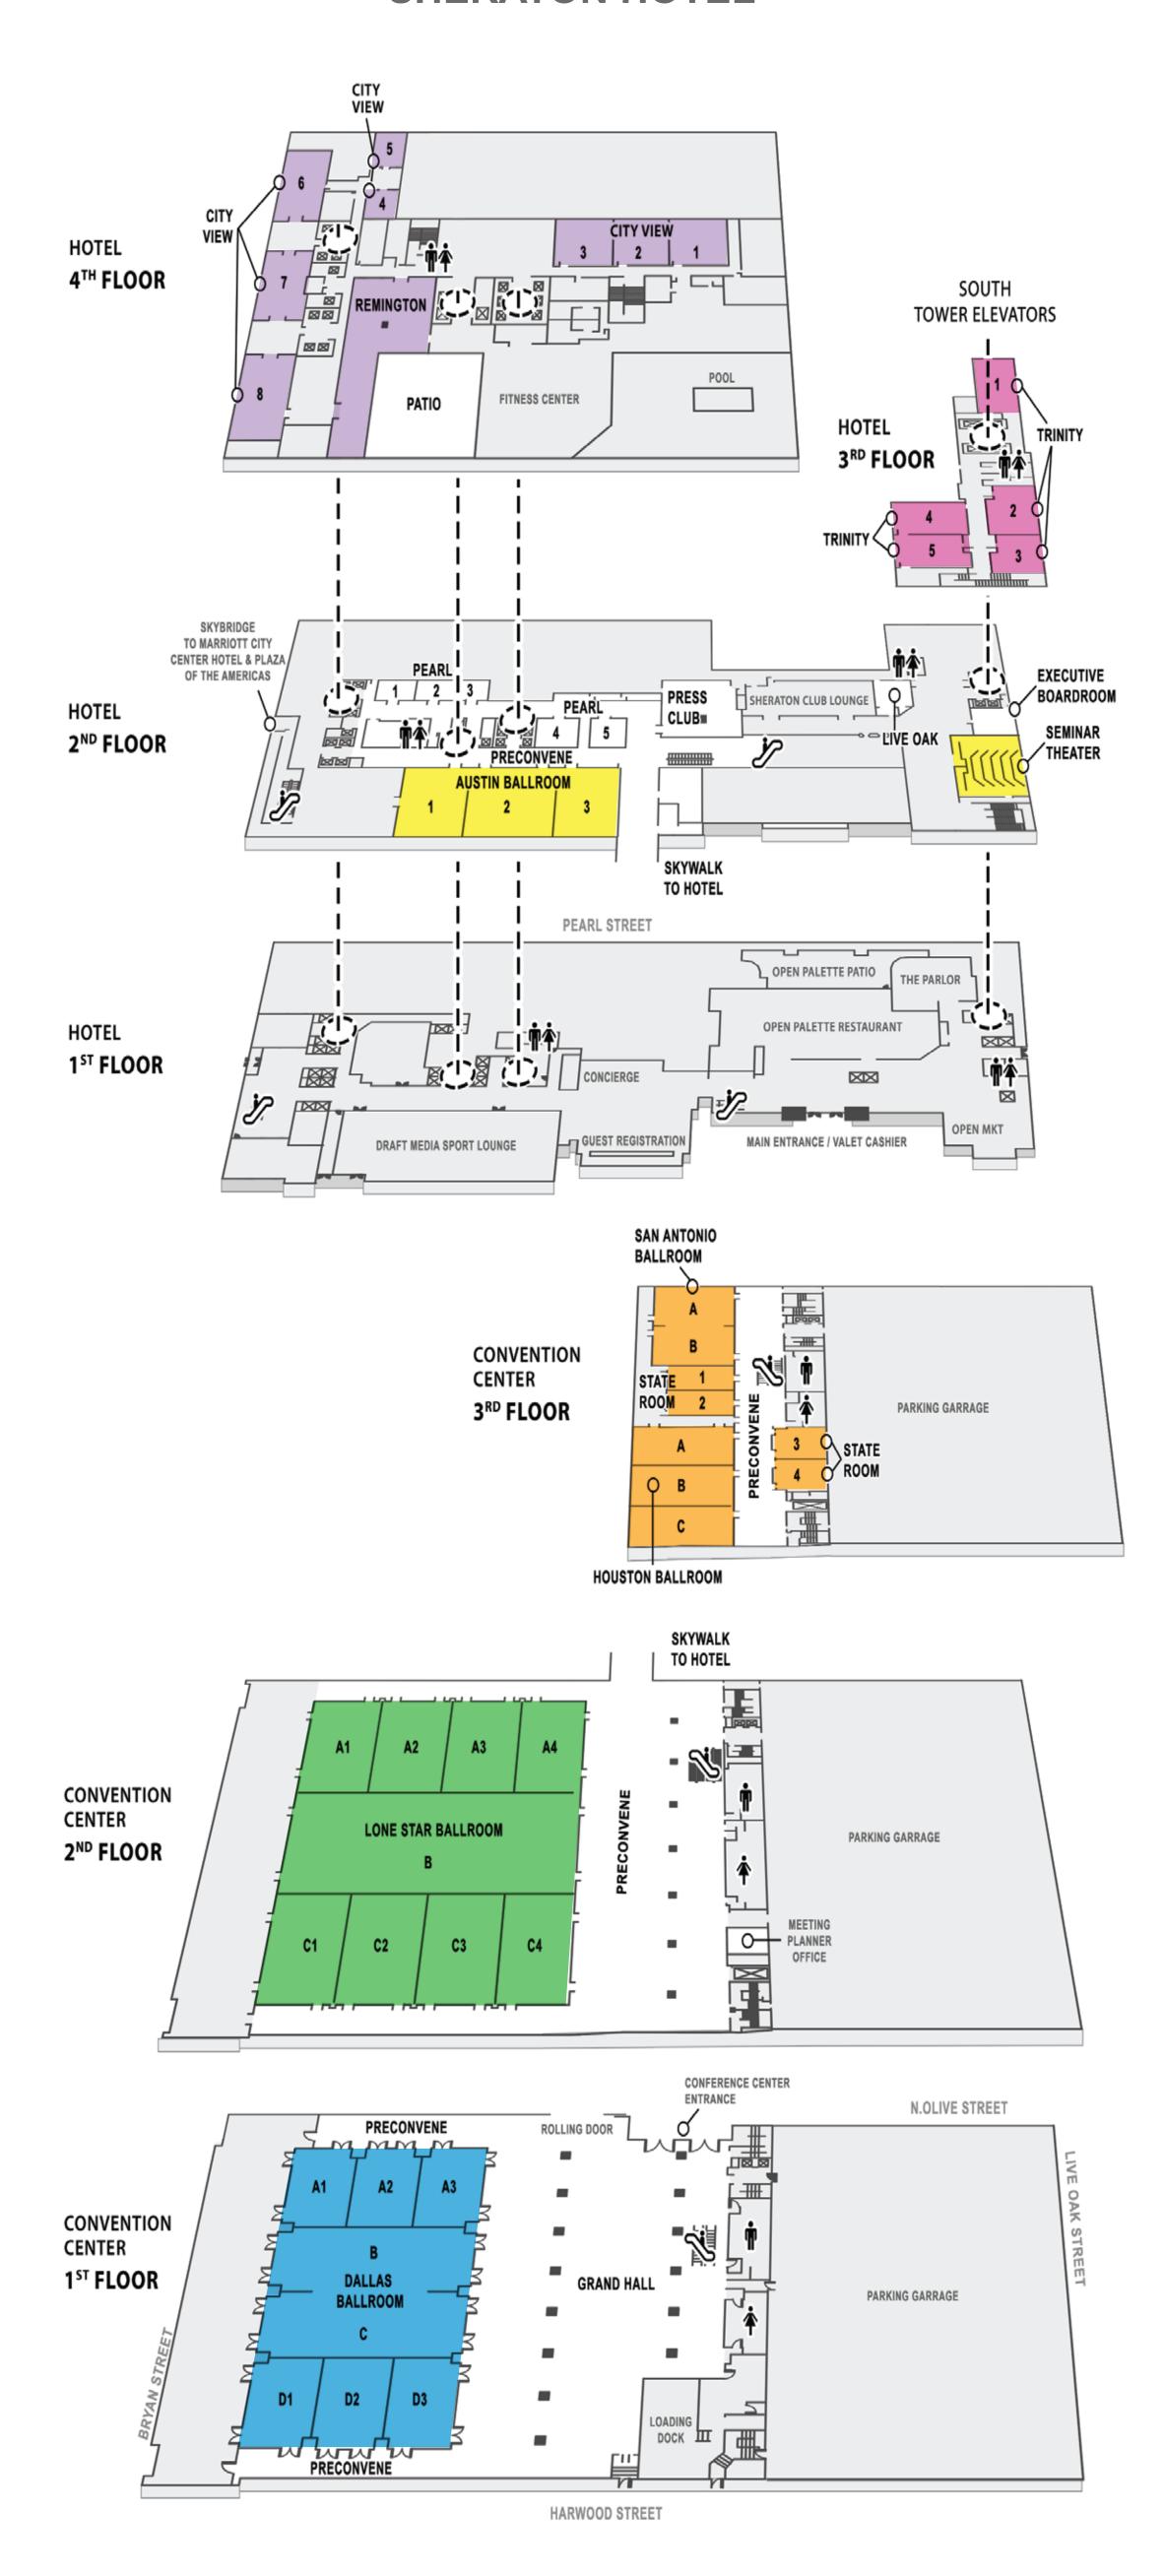

#### **SHERATON HOTEL**

# SHERATON CONFERENCE CENTER FIRST FLOOR Located on the CONFERENCE CENTER SIDE.

## SHERATON CONFERENCE CENTER SECOND FLOOR Located on the CONFERENCE CENTER SIDE.

# SHERATON CONFERENCE CENTER THIRD FLOOR Located on the CONFERENCE CENTER SIDE.

## SHERATON HOTEL SECOND FLOOR Located on the HOTEL SIDE.

#### SHERATON HOTEL THIRD FLOOR Located on the HOTEL SIDE.

\*The Trinity rooms are ONLY accessible via the elevator in the south tower. You can access that by the 1st or 2nd floor of the hotel.\*

## SHERATON HOTEL FOURTH FLOOR Located on the HOTEL SIDE.