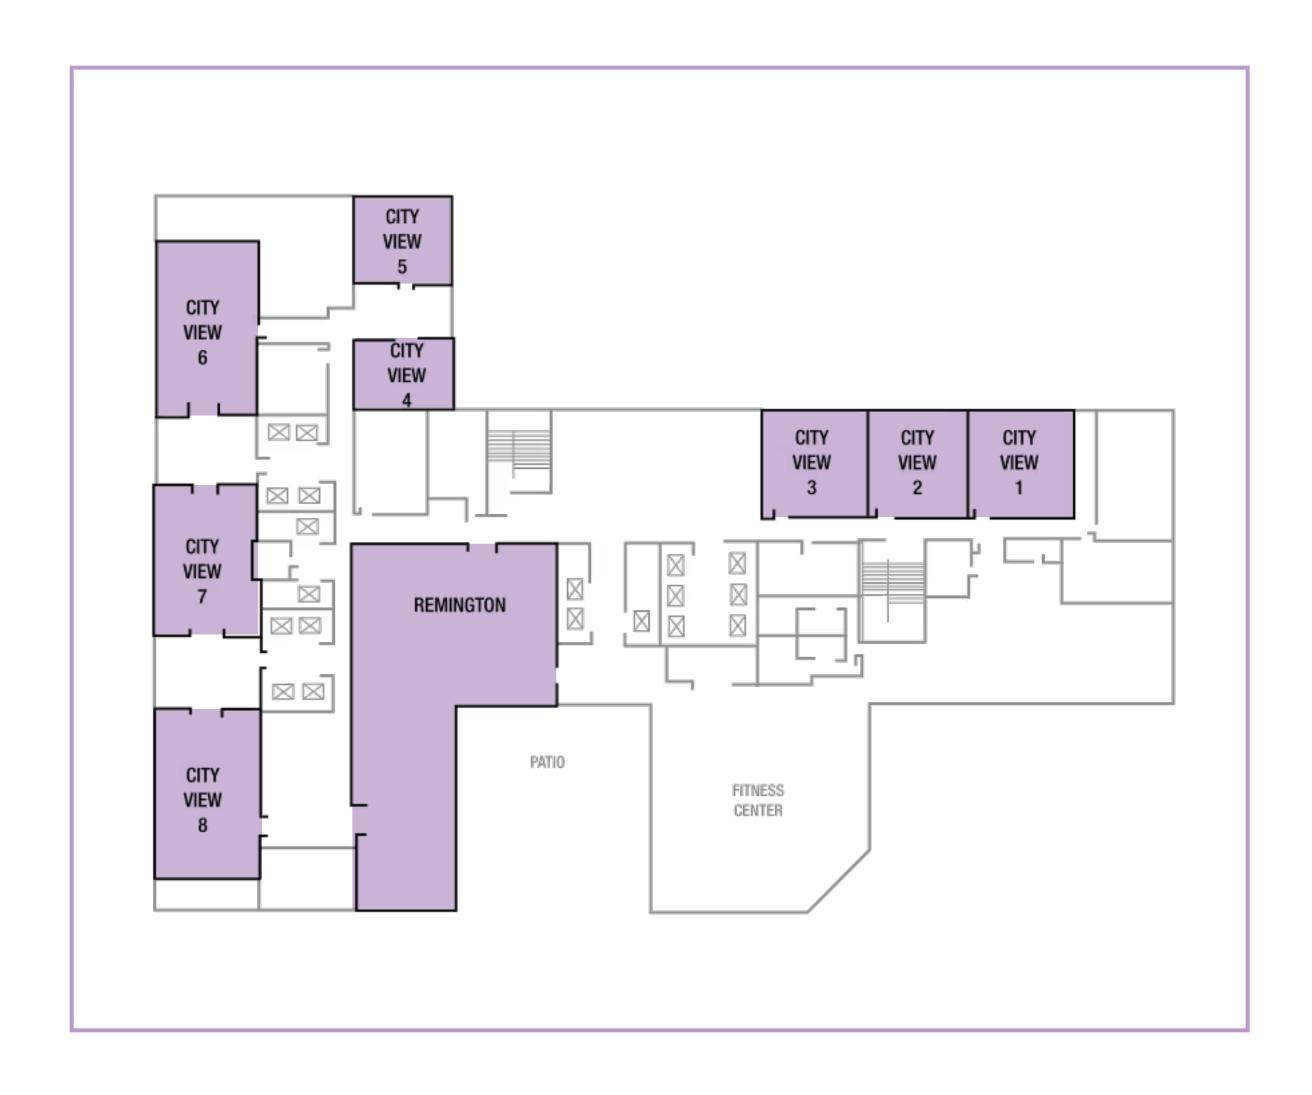

# SHERATON CONFERENCE CENTER FIRST FLOOR Located on the CONFERENCE CENTER SIDE.



## SHERATON CONFERENCE CENTER SECOND FLOOR Located on the CONFERENCE CENTER SIDE.



# SHERATON CONFERENCE CENTER THIRD FLOOR Located on the CONFERENCE CENTER SIDE.



## SHERATON HOTEL SECOND FLOOR Located on the HOTEL SIDE.



#### SHERATON HOTEL THIRD FLOOR Located on the HOTEL SIDE.



\*The Trinity rooms are ONLY accessible via the elevator in the south tower. You can access that by the 1st or 2nd floor of the hotel.\*

## SHERATON HOTEL FOURTH FLOOR Located on the HOTEL SIDE.



#### MARRIOTT HOTEL

Located across the **SKYBRIDGE**.



#### **SHERATON HOTEL**