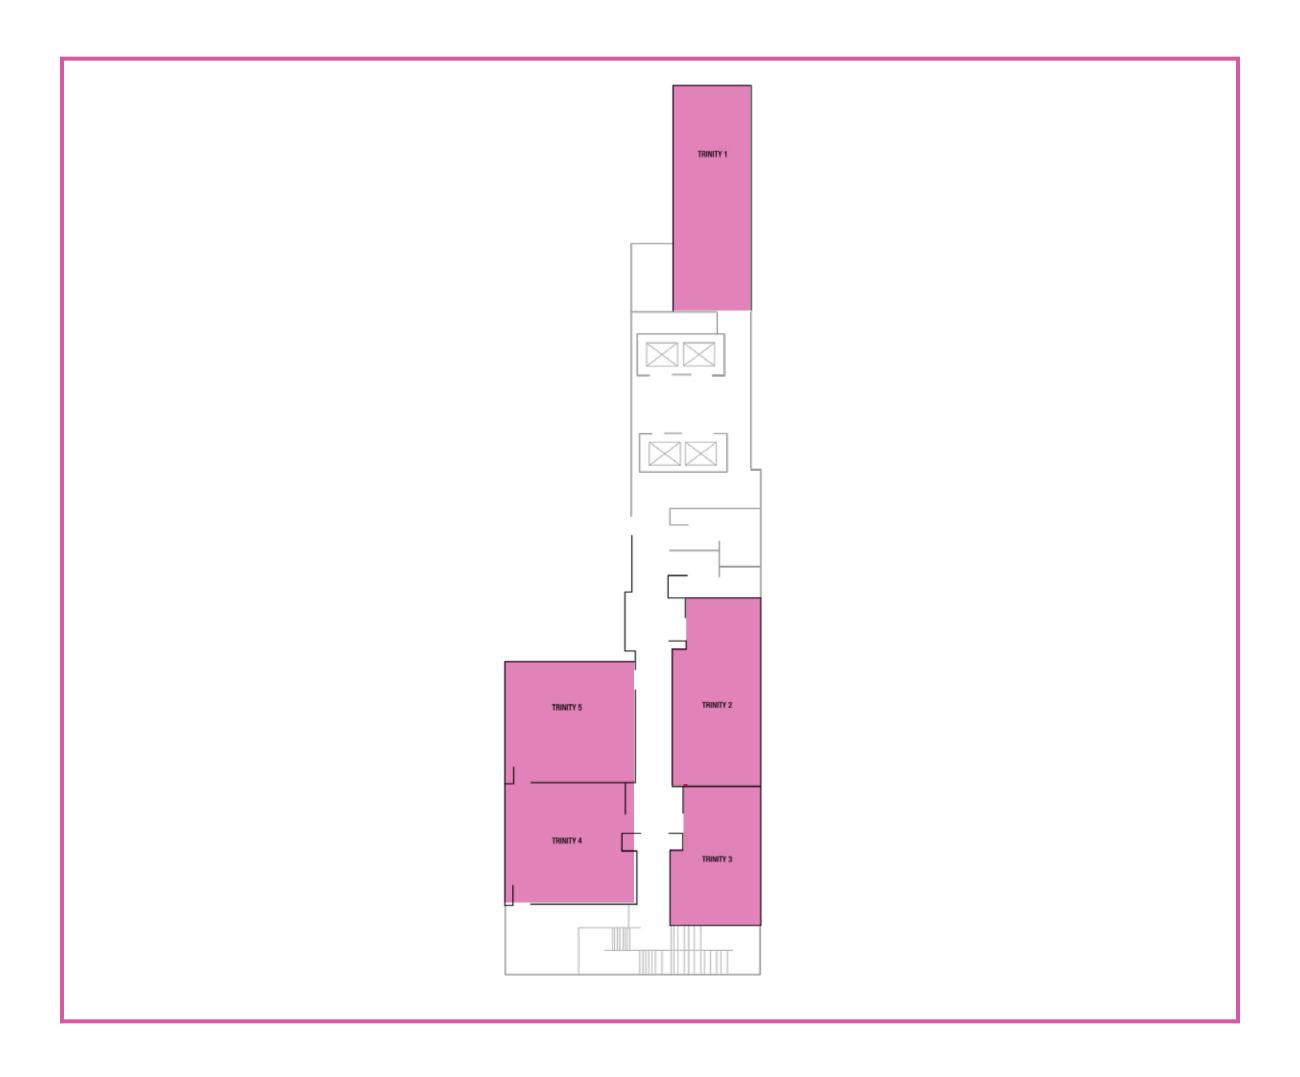

#### SHERATON HOTEL THIRD FLOOR Located on the HOTEL SIDE.

\*The Trinity rooms are ONLY accessible via the elevator in the south tower. You can access that by the 1st or 2nd floor of the hotel.\*