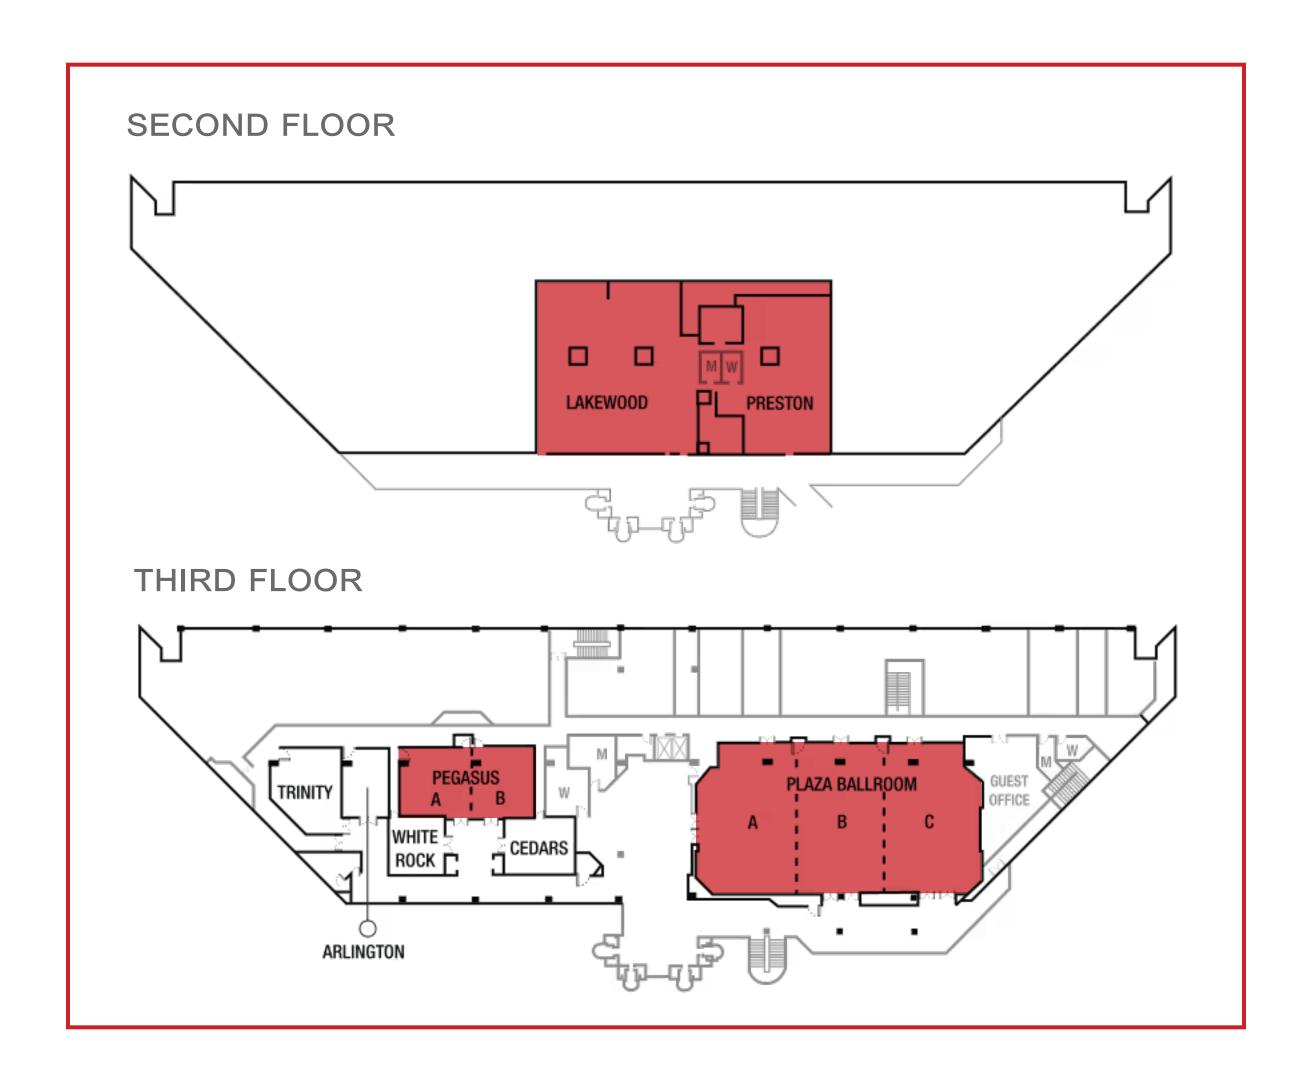

## SHERATON HOTEL SECOND FLOOR Located on the HOTEL SIDE.

# SHERATON CONFERENCE CENTER THIRD FLOOR Located on the CONFERENCE CENTER SIDE.