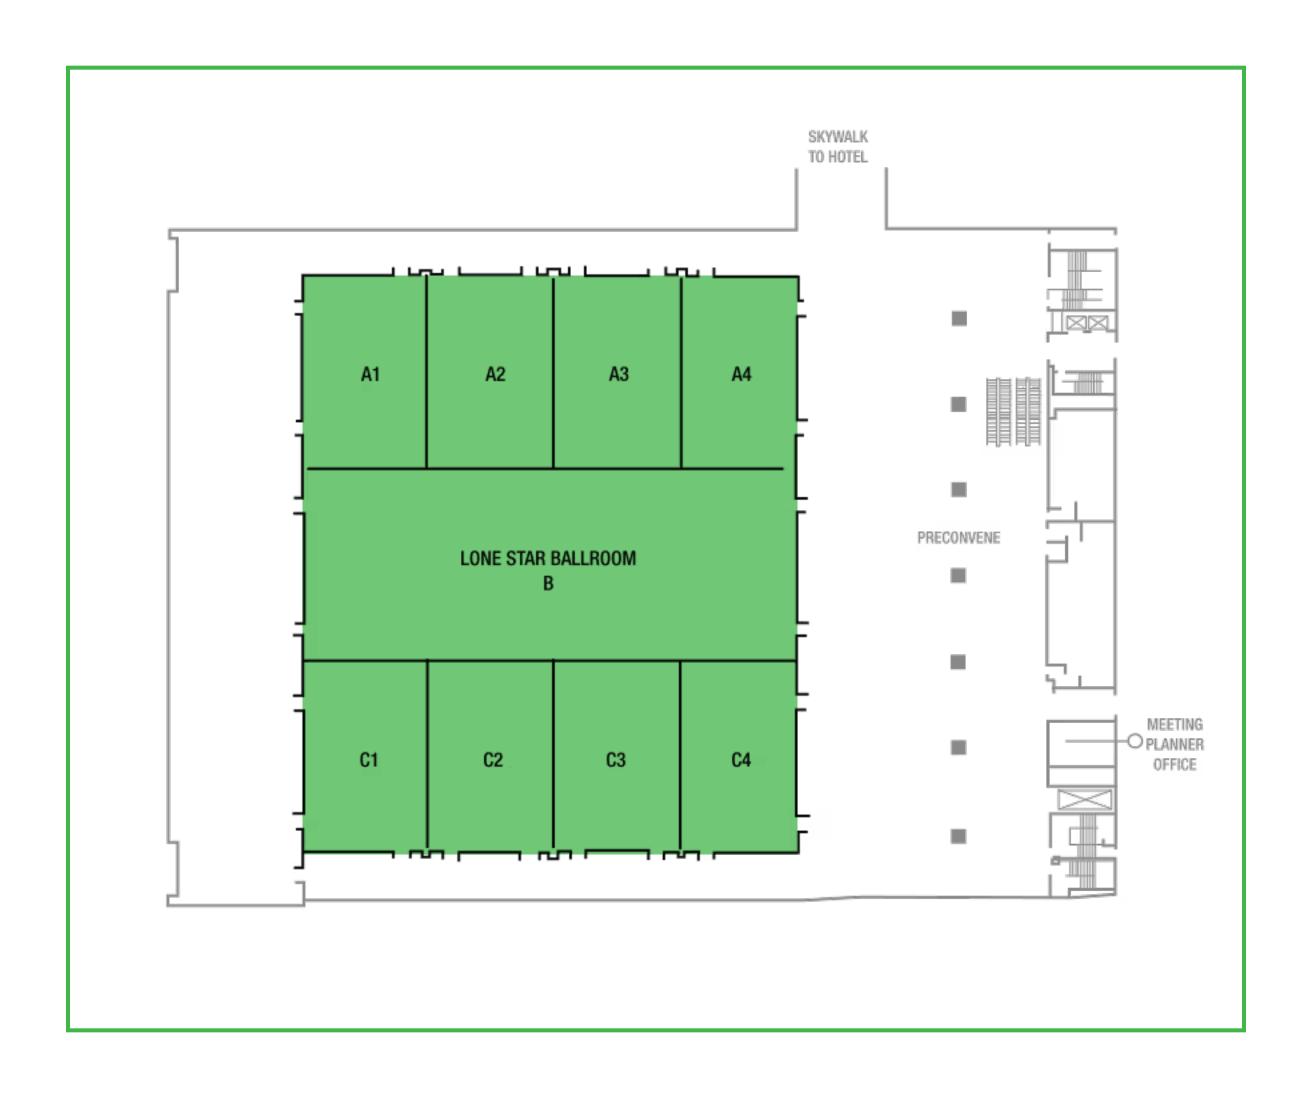

## SHERATON CONFERENCE CENTER SECOND FLOOR Located on the CONFERENCE CENTER SIDE.