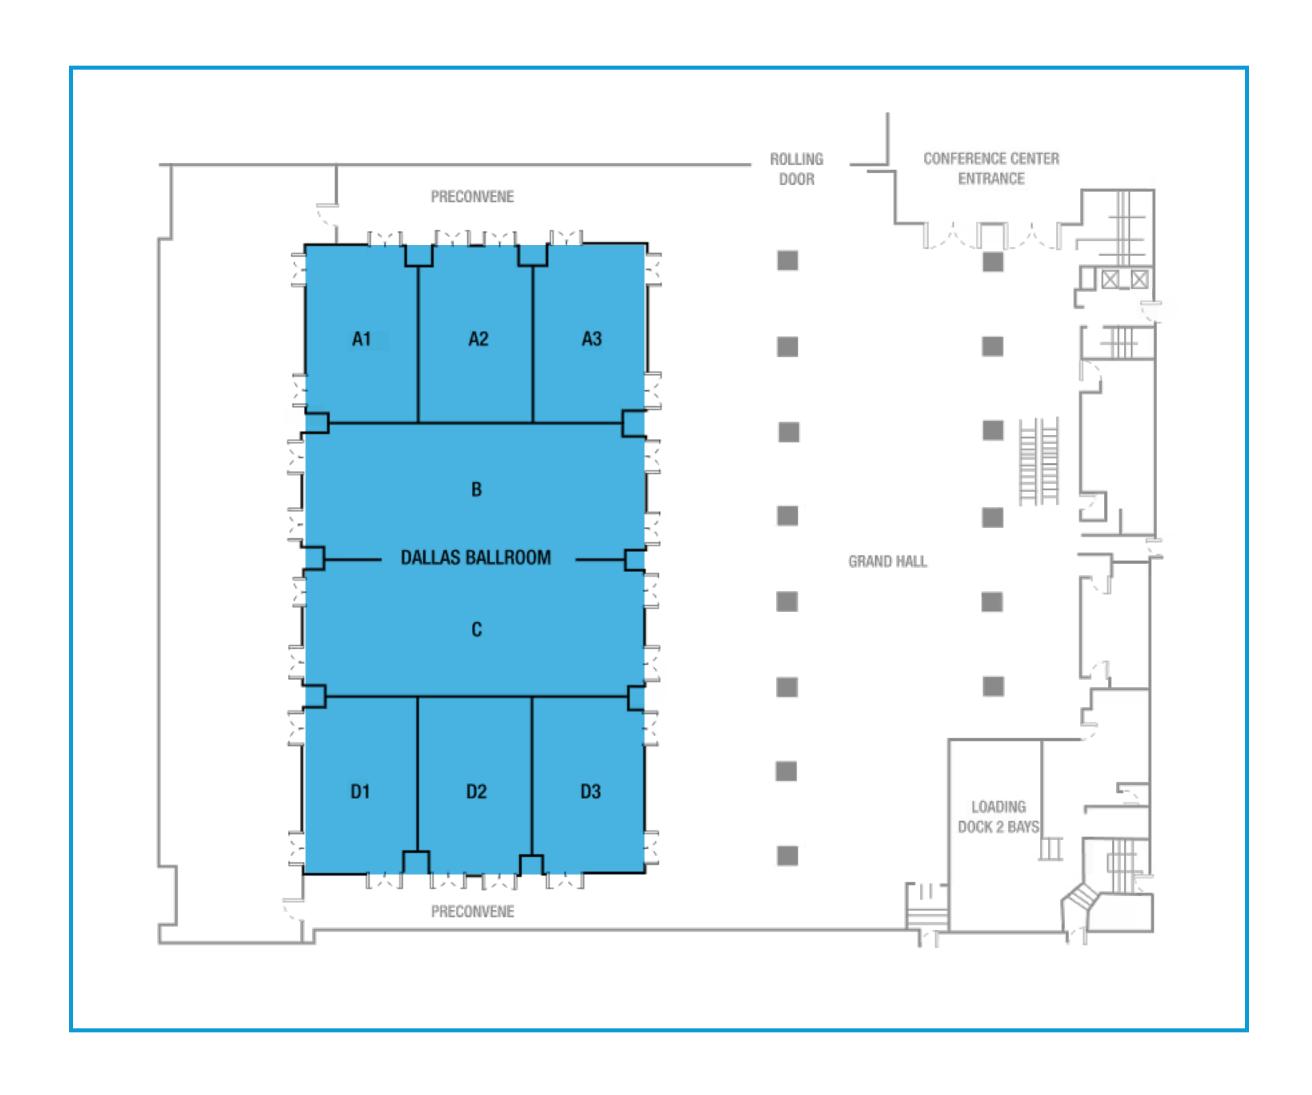

# SHERATON CONFERENCE CENTER FIRST FLOOR Located on the CONFERENCE CENTER SIDE.



## SHERATON CONFERENCE CENTER SECOND FLOOR Located on the CONFERENCE CENTER SIDE.



# SHERATON CONFERENCE CENTER THIRD FLOOR Located on the CONFERENCE CENTER SIDE.



## SHERATON HOTEL SECOND FLOOR Located on the HOTEL SIDE.



#### SHERATON HOTEL THIRD FLOOR Located on the HOTEL SIDE.



\*The Trinity rooms are ONLY accessible via the elevator in the south tower. You can access that by the 1st or 2nd floor of the hotel.\*

## SHERATON HOTEL FOURTH FLOOR Located on the HOTEL SIDE.



#### MARRIOTT HOTEL

Located across the **SKYBRIDGE**.



#### **SHERATON HOTEL**