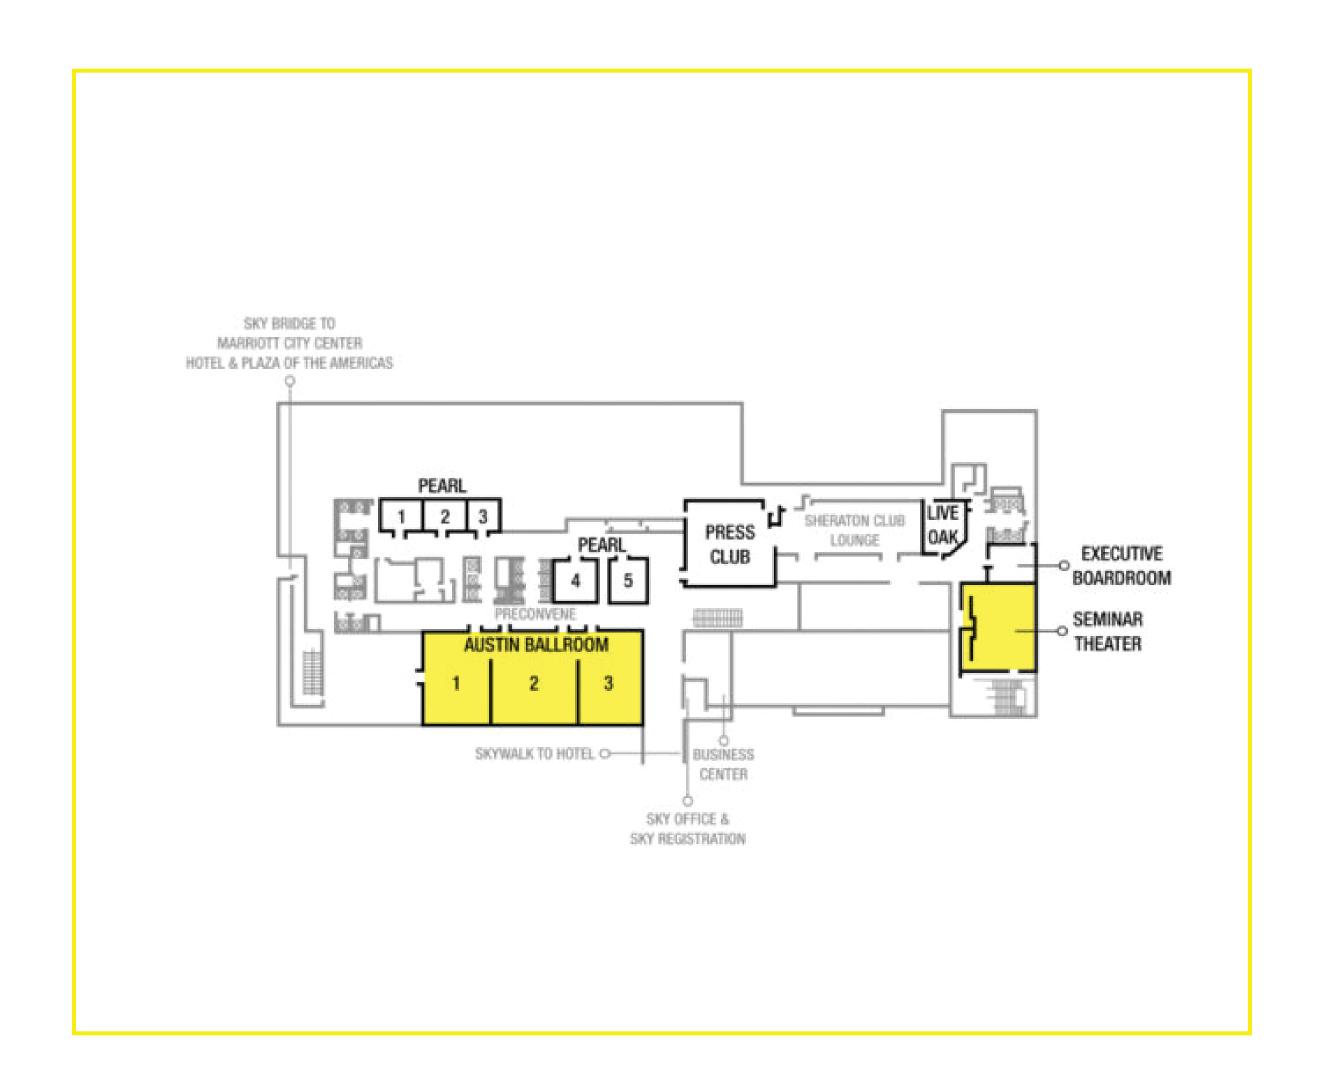

# SHERATON CONFERENCE CENTER FIRST FLOOR Located on the CONFERENCE CENTER SIDE.



## SHERATON CONFERENCE CENTER SECOND FLOOR Located on the CONFERENCE CENTER SIDE.



# SHERATON CONFERENCE CENTER THIRD FLOOR Located on the CONFERENCE CENTER SIDE.



## SHERATON HOTEL SECOND FLOOR Located on the HOTEL SIDE.



#### SHERATON HOTEL THIRD FLOOR Located on the HOTEL SIDE.



\*The Trinity rooms are ONLY accessible via the elevator in the south tower. You can access that by the 1st or 2nd floor of the hotel.\*

## SHERATON HOTEL FOURTH FLOOR Located on the HOTEL SIDE.



#### MARRIOTT HOTEL

Located across the **SKYBRIDGE**.



#### **SHERATON HOTEL**