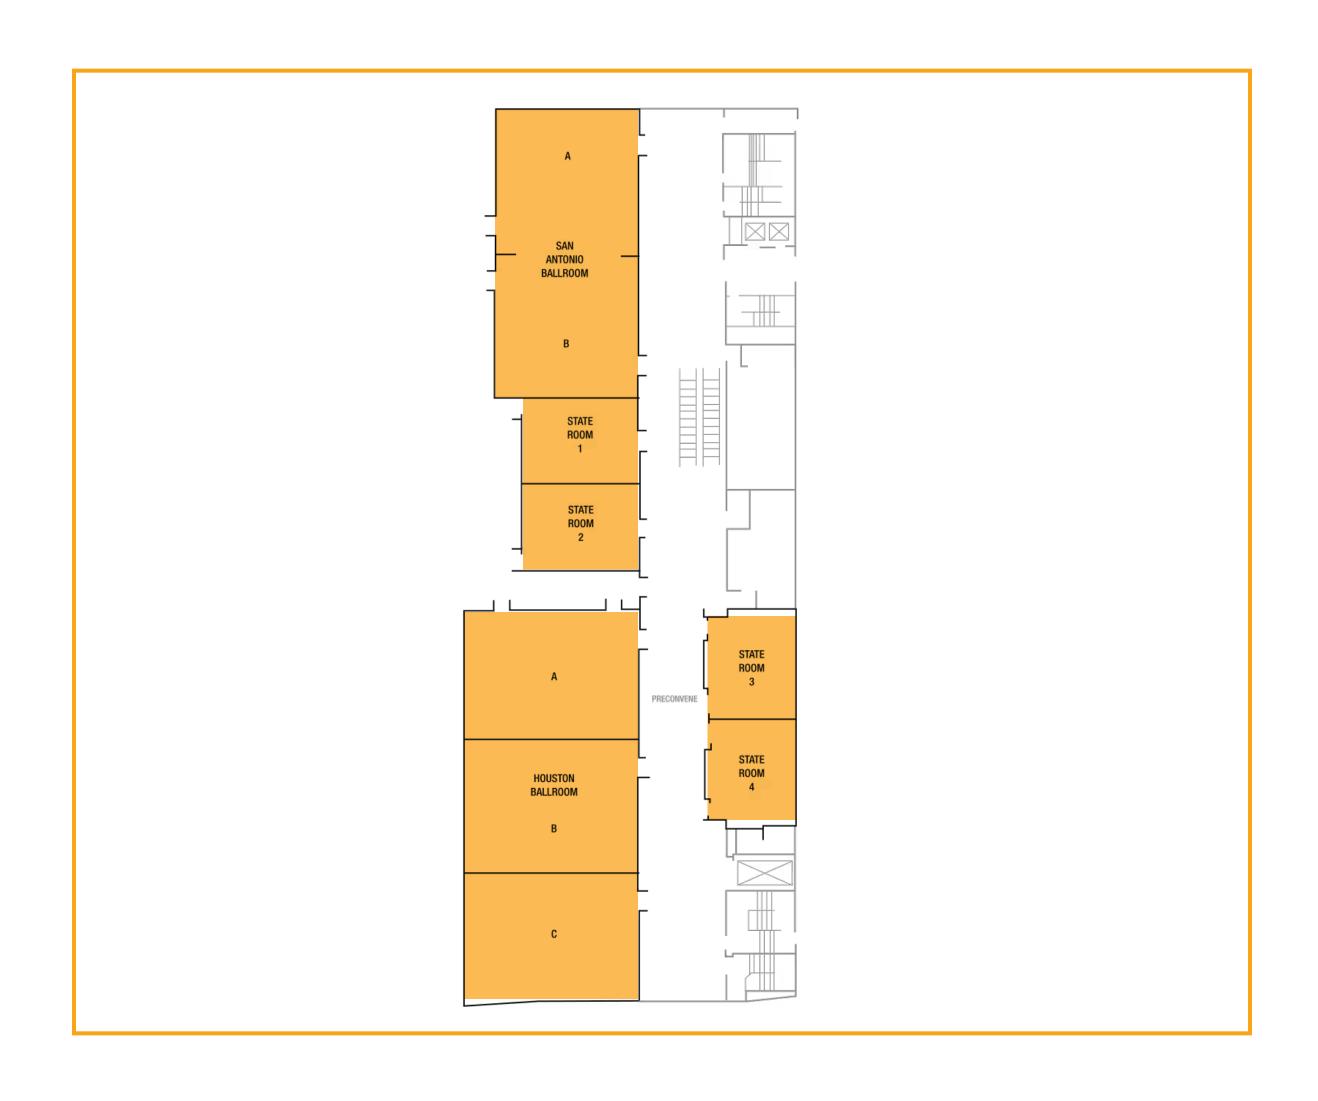

# SHERATON CONFERENCE CENTER FIRST FLOOR Located on the CONFERENCE CENTER SIDE.



## SHERATON CONFERENCE CENTER SECOND FLOOR Located on the CONFERENCE CENTER SIDE.



# SHERATON CONFERENCE CENTER THIRD FLOOR Located on the CONFERENCE CENTER SIDE.



## SHERATON HOTEL SECOND FLOOR Located on the HOTEL SIDE.



#### SHERATON HOTEL THIRD FLOOR Located on the HOTEL SIDE.



\*The Trinity rooms are ONLY accessible via the elevator in the south tower. You can access that by the 1st or 2nd floor of the hotel.\*

## SHERATON HOTEL FOURTH FLOOR Located on the HOTEL SIDE.



#### MARRIOTT HOTEL

Located across the **SKYBRIDGE**.



#### **SHERATON HOTEL**