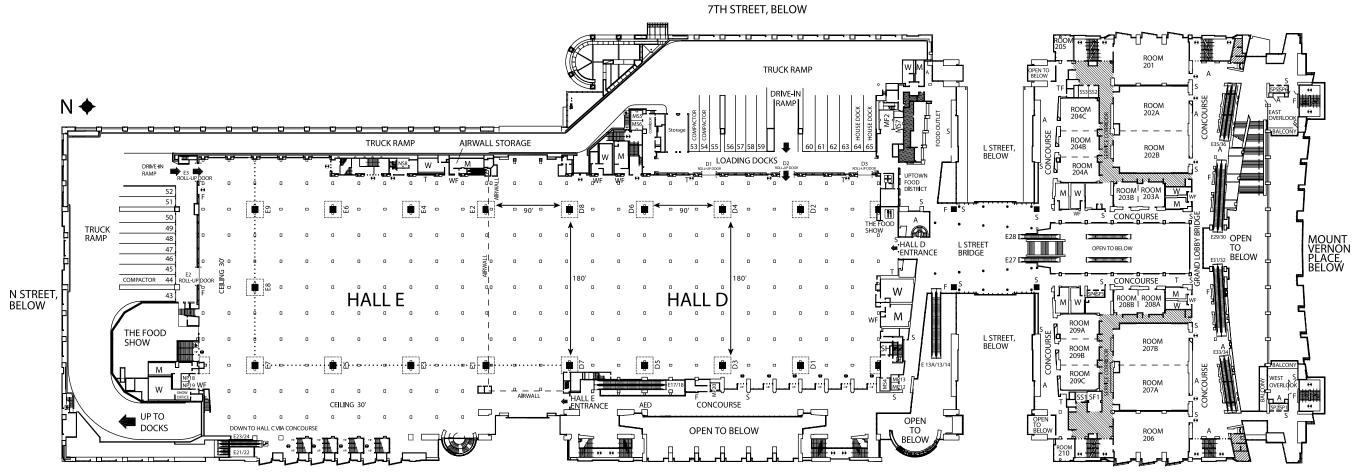

### **Level Two**

**(Level 2)** Exhibit Halls D & E Meeting Rooms 201–210 East and West Overlooks