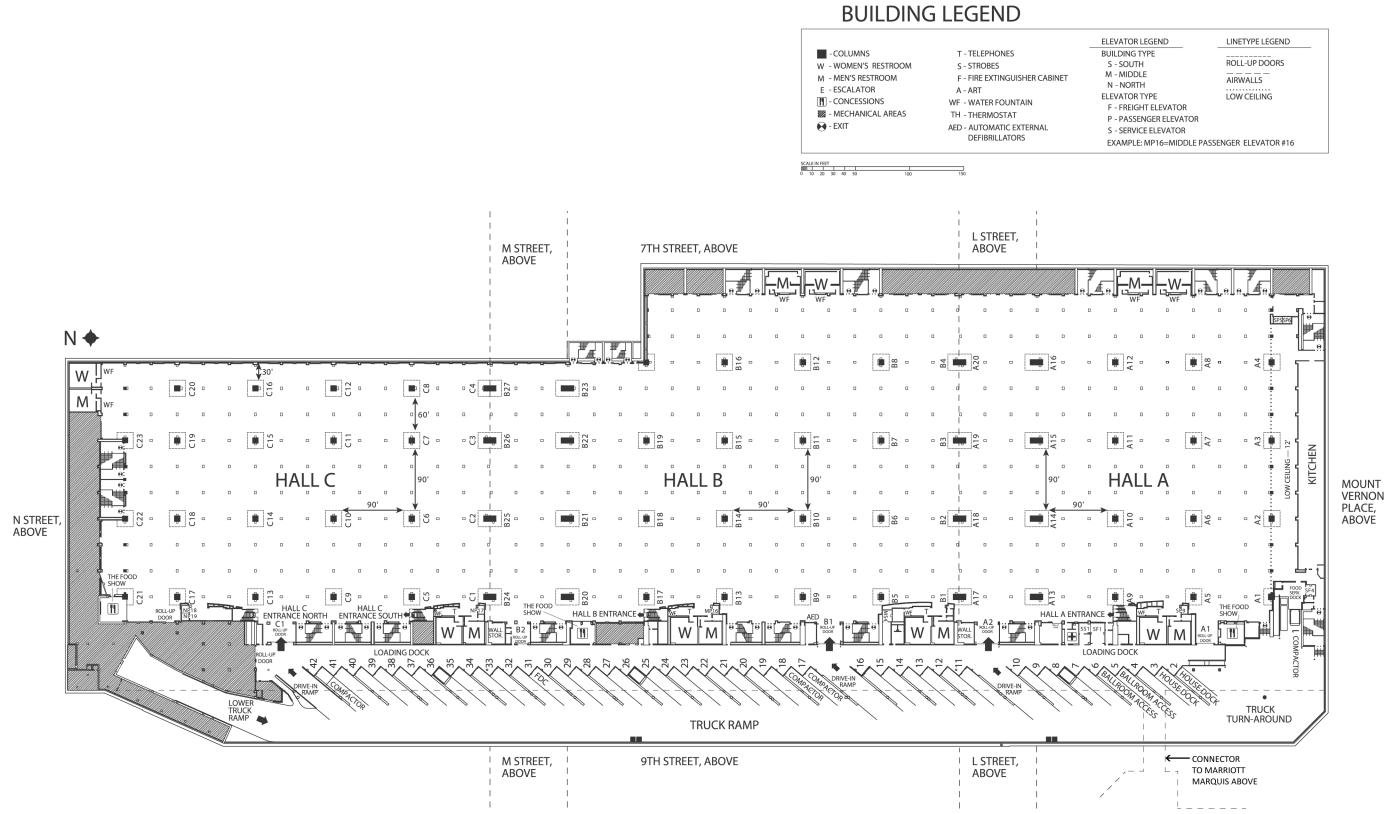

#### **Lower Level** (Level L) Exhibit Halls A, B & C

| ELEVATOR LEGEND                             | LINETYPE LEGEND |  |
|---------------------------------------------|-----------------|--|
| BUILDING TYPE                               |                 |  |
| S - SOUTH                                   | ROLL-UP DOORS   |  |
| M - MIDDLE                                  |                 |  |
| N - NORTH                                   | AIRWALLS        |  |
| ELEVATOR TYPE                               | LOW CEILING     |  |
| F - FREIGHT ELEVATOR                        |                 |  |
| P - PASSENGER ELEVATOR                      |                 |  |
| S - SERVICE ELEVATOR                        |                 |  |
| EXAMPLE: MP16=MIDDLE PASSENGER ELEVATOR #16 |                 |  |

# **BUILDING LEGEND**

- COLUMNS
- W WOMEN'S RESTROOM M - MEN'S RESTROOM
- E ESCALATOR
- MECHANICAL AREAS
- 🔁 EXIT

| S – STROBES                    |
|--------------------------------|
| F - FIRE EXTINGUISHER CABINET  |
| A - ART                        |
| WF - WATER FOUNTAIN            |
| TH - THERMOSTAT                |
| ATM - AUTOMATIC TELLER MACHINE |
| AED - AUTOMATIC EXTERNAL       |
| DEFIBRILLATORS                 |

T - TELEPHONES

| ELEVATOR LEGEND                             | LINETYPE LEGEND  |  |
|---------------------------------------------|------------------|--|
| BUILDING TYPE                               |                  |  |
| S – SOUTH                                   | ROLL-UP DOORS    |  |
| M – MIDDLE                                  | AIRWALLS         |  |
| N - NORTH                                   | AIRWALLS         |  |
| ELEVATOR TYPE                               | LOW CEILING      |  |
| F - FREIGHT ELEVATOR                        | SKYFOLD AIRWALLS |  |
| P - PASSENGER ELEVATOR                      |                  |  |
| S - SERVICE ELEVATOR                        |                  |  |
| EXAMPLE: MP16=MIDDLE PASSENGER ELEVATOR #16 |                  |  |