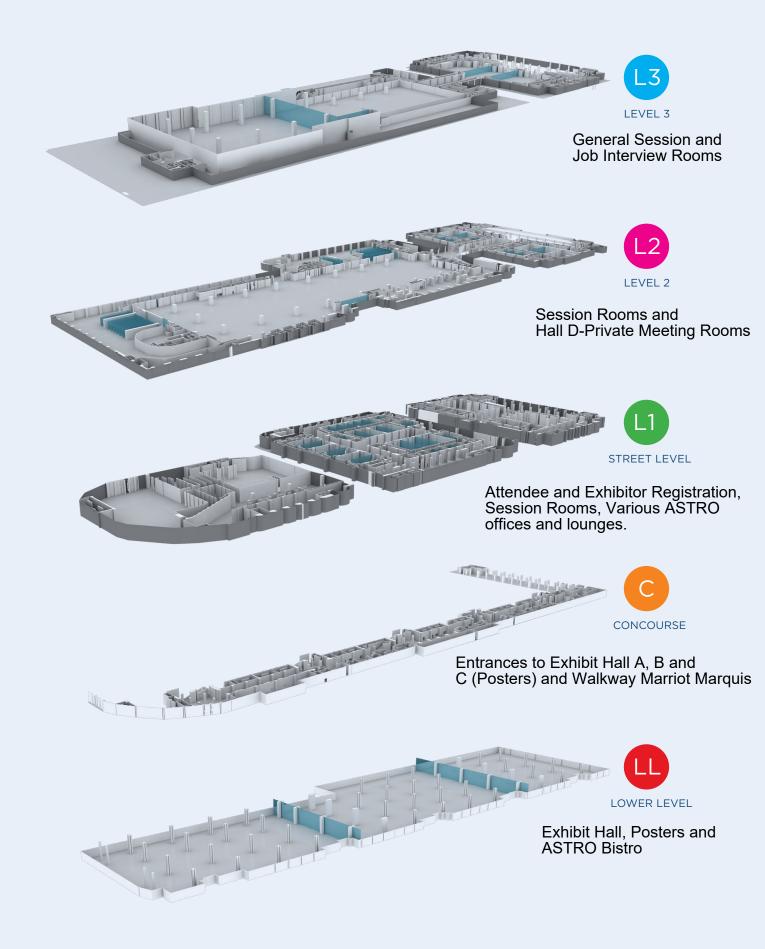

## **Street Level**

**(Level 1)** Grand Lobby/East & West Salons A-I Meeting Rooms 101-103 & 140-160 Loading Dock Entrance Metro Entrance

### **Level Two**

**(Level 2)** Exhibit Halls D & E Meeting Rooms 201–210 East and West Overlooks

# **Level Three**

(Level 3) Ballroom Meeting Rooms 301-306 Kitchen