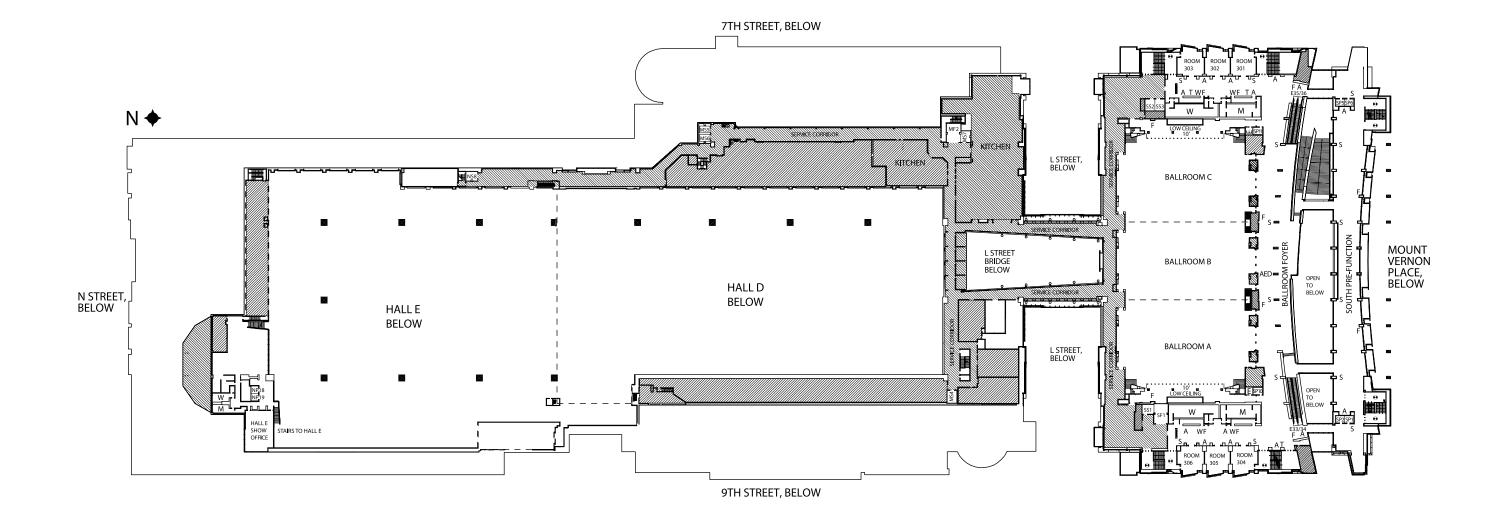

LD AIRWALLS |  |
| P - PASSENGER ELEVATOR                      |                  |  |
| S - SERVICE ELEVATOR                        |                  |  |
| EXAMPLE: MP16=MIDDLE PASSENGER ELEVATOR #16 |                  |  |

EXHIBITOR HAND CARRY ENTRANCE

### **Level Two**

**(Level 2)** Exhibit Halls D & E Meeting Rooms 201–210 East and West Overlooks

#### **BUILDING LEGEND**



SCALE IN FEET



9TH STREET, BELOW

ELEVATOR LEGEND BUILDING TYPE S - SOUTH M - MIDDLE N - NORTH ELEVATOR TYPE F - FREIGHT ELEVATOR P - PASSENGER ELEVATOR S - SERVICE ELEVATOR EVAMPLE: MP16-MIDDLE PA LINETYPE LEGEND

- ROLL-UP DOORS AIRWALLS
- LOW CEILING EVATOR ELEVATOR
- EXAMPLE: MP16=MIDDLE PASSENGER ELEVATOR #16

# **Level Three**

(Level 3) Ballroom Meeting Rooms 301-306 Kitchen

# **BUILDING LEGEND**





LINETYPE LEGEND

- ROLL-UP DOORS AIRWALLS LOW CEILING
- EXAMPLE: MP16=MIDDLE PASSENGER ELEVATOR #16