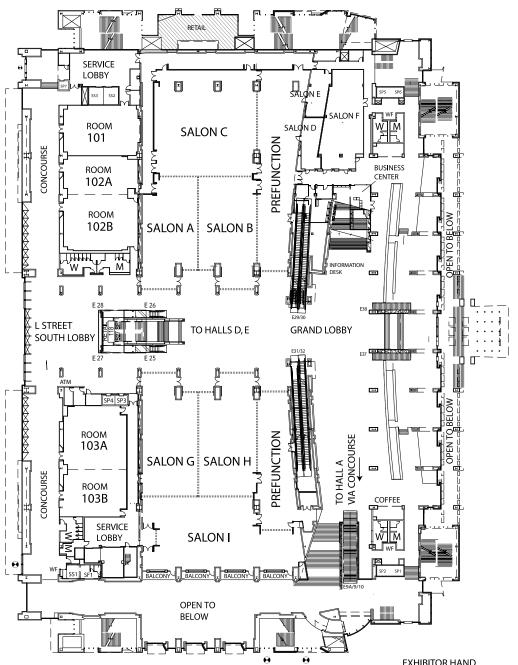

## **Street Level**

**(Level 1)** Grand Lobby/East & West Salons A-I Meeting Rooms 101-103 & 140-160 Loading Dock Entrance Metro Entrance

# BUILDING LEGEND

9TH STREET

Salons (Level 1)