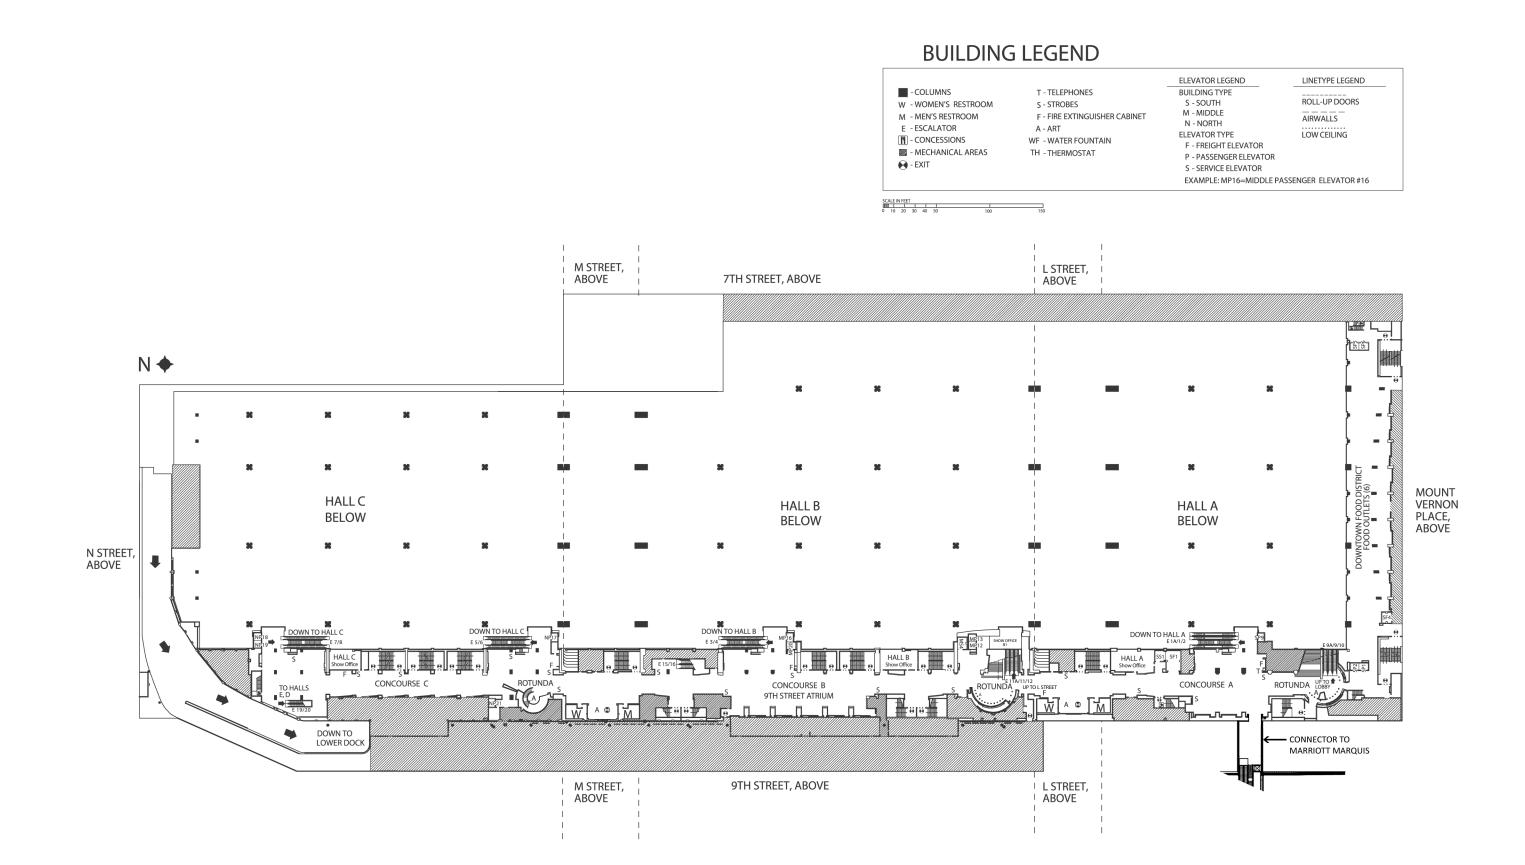

# Concourse

**(Level C)** Exhibit Halls A, B & C

# **BUILDING LEGEND**

- COLUMNS
- W WOMEN'S RESTROOM M - MEN'S RESTROOM
- E ESCALATOR
- MECHANICAL AREAS
- 🔁 EXIT

| S – STROBES                    |
|--------------------------------|
| F - FIRE EXTINGUISHER CABINET  |
| A - ART                        |
| WF - WATER FOUNTAIN            |
| TH - THERMOSTAT                |
| ATM - AUTOMATIC TELLER MACHINE |
| AED - AUTOMATIC EXTERNAL       |
| DEFIBRILLATORS                 |

T - TELEPHONES

| ELEVATOR LEGEND                             | LINETYPE LEGEND  |  |
|---------------------------------------------|------------------|--|
| BUILDING TYPE                               |                  |  |
| S – SOUTH                                   | ROLL-UP DOORS    |  |
| M – MIDDLE                                  | AIRWALLS         |  |
| N - NORTH                                   | AIRWALLS         |  |
| ELEVATOR TYPE                               | LOW CEILING      |  |
| F - FREIGHT ELEVATOR                        | SKYFOLD AIRWALLS |  |
| P - PASSENGER ELEVATOR                      |                  |  |
| S - SERVICE ELEVATOR                        |                  |  |
| EXAMPLE: MP16=MIDDLE PASSENGER ELEVATOR #16 |                  |  |