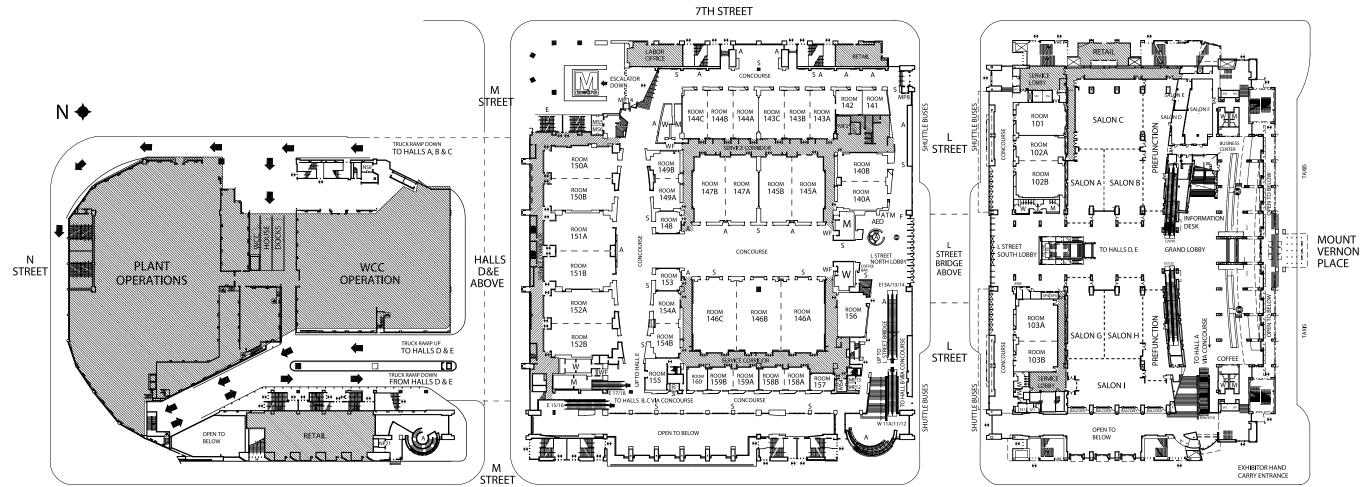

## **Street Level**

**(Level 1)** Grand Lobby/East & West Salons A-I Meeting Rooms 101-103 & 140-160 Loading Dock Entrance Metro Entrance

# BUILDING LEGEND

9TH STREET

Salons (Level 1)