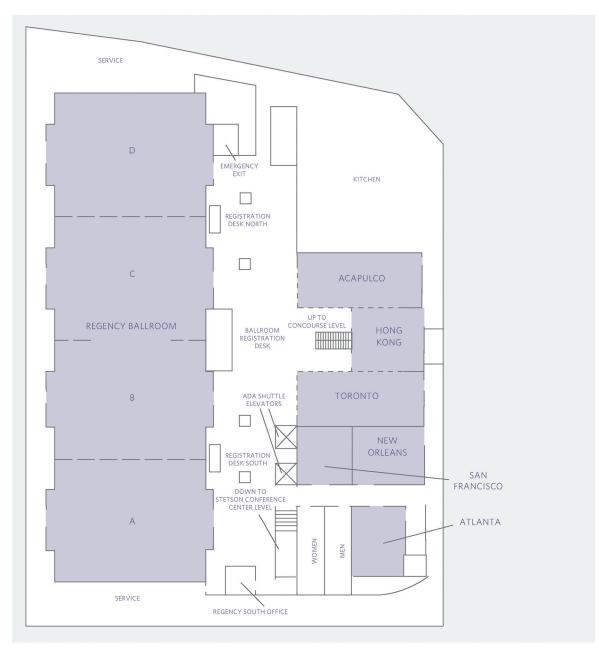

#### **84th ANNUAL MEETING - CHICAGO**



**ESCALATORS, ELEVATORS AND RESTROOMS** are indicated on each floor. Elevators are conveniently located throughout the hotel for guests with disabilities or where no escalator is present.

**CROSSING BETWEEN TOWERS:** Cross between towers via the Skybridge or the Concourse. You may also cross from the lobby level via the crosswalk on Stetson Drive. ESCALATORS AND STAIRS RESTROOMS MOTHER'S ROOM

**4**1





#### 84th ANNUAL MEETING - CHICAGO EXIBIT LEVEL (EAST TOWER)









# 84th ANNUAL MEETING - CHICAGO BALLROOM LEVEL (WEST TOWER)







#### 84th ANNUAL MEETING - CHICAGO CONCOURSE LEVEL (WEST TOWER)







## 84th ANNUAL MEETING - CHICAGO LOBBY LEVEL (WEST TOWER)







#### 84th ANNUAL MEETING - CHICAGO SKYWAY LEVEL







#### 84th ANNUAL MEETING - CHICAGO SKYWAY LEVEL (WEST TOWER)







# 84th ANNUAL MEETING - CHICAGO THIRD FLOOR (WEST TOWER)







#### 84th ANNUAL MEETING - CHICAGO BALLROOM LEVEL (EAST TOWER)



#### KEY



**Speaker Ready Room** 



**Opening Reception** 



Registration



New Attendee & Student Ambassador Room



Mother's Nursing Room



**Information Booth** 





# 84th ANNUAL MEETING - CHICAGO CONCOURSE LEVEL (EAST TOWER)



#### KEY







#### 84th ANNUAL MEETING - CHICAGO LOBBY LEVEL (EAST TOWER)