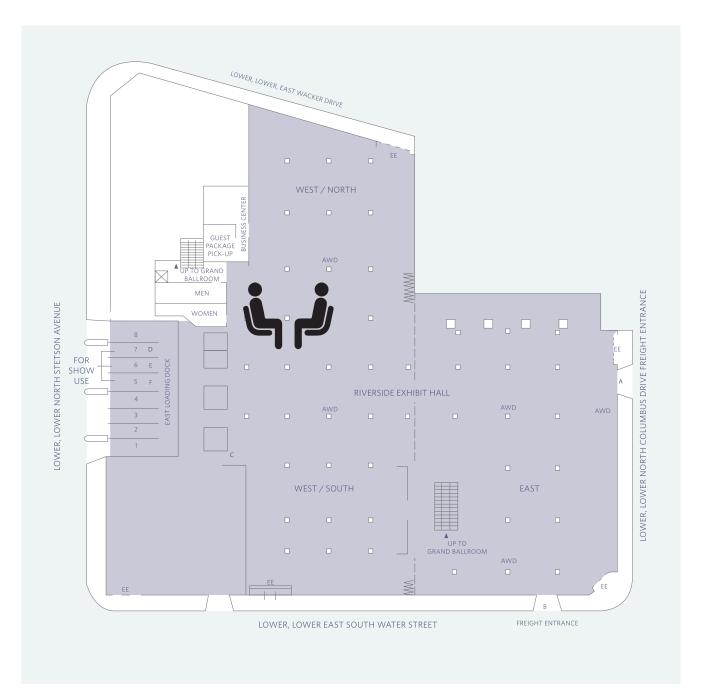

#### **84th ANNUAL MEETING - CHICAGO**



**ESCALATORS, ELEVATORS AND RESTROOMS** are indicated on each floor. Elevators are conveniently located throughout the hotel for guests with disabilities or where no escalator is present.

**CROSSING BETWEEN TOWERS:** Cross between towers via the Skybridge or the Concourse. You may also cross from the lobby level via the crosswalk on Stetson Drive. ESCALATORS AND STAIRS RESTROOMS MOTHER'S ROOM

**4**1





#### 84th ANNUAL MEETING - CHICAGO EXIBIT LEVEL (EAST TOWER)









# 84th ANNUAL MEETING - CHICAGO BALLROOM LEVEL (WEST TOWER)







#### 84th ANNUAL MEETING - CHICAGO CONCOURSE LEVEL (WEST TOWER)







## 84th ANNUAL MEETING - CHICAGO LOBBY LEVEL (WEST TOWER)







#### 84th ANNUAL MEETING - CHICAGO SKYWAY LEVEL







#### 84th ANNUAL MEETING - CHICAGO SKYWAY LEVEL (WEST TOWER)







# 84th ANNUAL MEETING - CHICAGO THIRD FLOOR (WEST TOWER)







#### 84th ANNUAL MEETING - CHICAGO BALLROOM LEVEL (EAST TOWER)



#### KEY



**Speaker Ready Room** 



**Opening Reception** 



Registration



New Attendee & Student Ambassador Room



Mother's Nursing Room



**Information Booth** 





# 84th ANNUAL MEETING - CHICAGO CONCOURSE LEVEL (EAST TOWER)



#### KEY







#### 84th ANNUAL MEETING - CHICAGO LOBBY LEVEL (EAST TOWER)