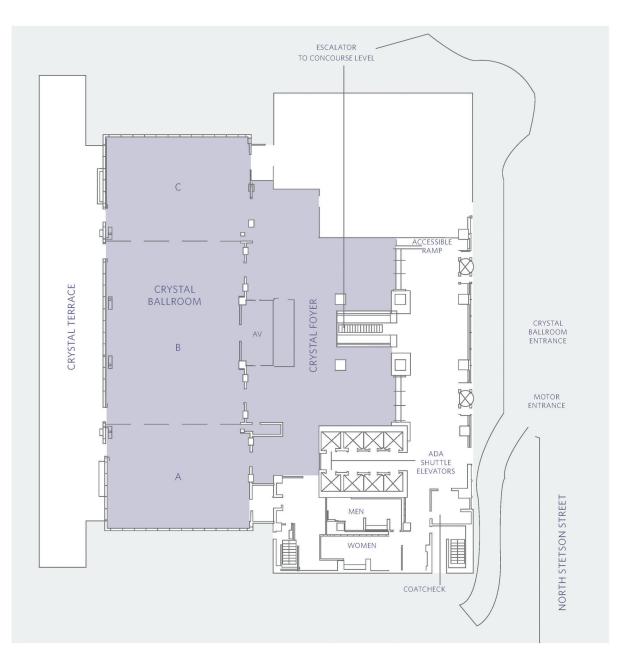

#### **84th ANNUAL MEETING - CHICAGO**



**ESCALATORS, ELEVATORS AND RESTROOMS** are indicated on each floor. Elevators are conveniently located throughout the hotel for guests with disabilities or where no escalator is present.

**CROSSING BETWEEN TOWERS:** Cross between towers via the Skybridge or the Concourse. You may also cross from the lobby level via the crosswalk on Stetson Drive. ESCALATORS AND STAIRS RESTROOMS MOTHER'S ROOM

**4**1





#### 84th ANNUAL MEETING - CHICAGO EXIBIT LEVEL (EAST TOWER)









# 84th ANNUAL MEETING - CHICAGO BALLROOM LEVEL (WEST TOWER)







#### 84th ANNUAL MEETING - CHICAGO CONCOURSE LEVEL (WEST TOWER)







## 84th ANNUAL MEETING - CHICAGO LOBBY LEVEL (WEST TOWER)







#### 84th ANNUAL MEETING - CHICAGO SKYWAY LEVEL







#### 84th ANNUAL MEETING - CHICAGO SKYWAY LEVEL (WEST TOWER)







# 84th ANNUAL MEETING - CHICAGO THIRD FLOOR (WEST TOWER)







#### 84th ANNUAL MEETING - CHICAGO BALLROOM LEVEL (EAST TOWER)



#### KEY



**Speaker Ready Room** 



**Opening Reception** 



Registration



New Attendee & Student Ambassador Room



Mother's Nursing Room



**Information Booth** 





# 84th ANNUAL MEETING - CHICAGO CONCOURSE LEVEL (EAST TOWER)



#### KEY







#### 84th ANNUAL MEETING - CHICAGO LOBBY LEVEL (EAST TOWER)