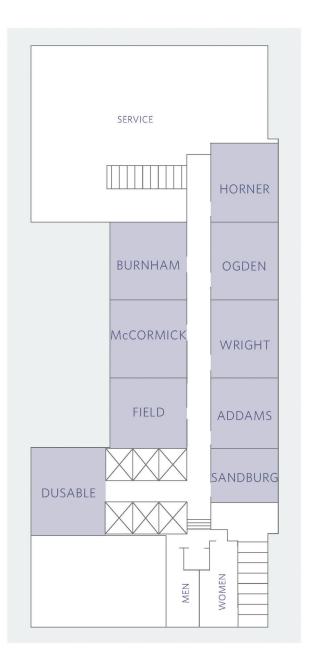

#### 84th ANNUAL MEETING - CHICAGO EXIBIT LEVEL (EAST TOWER)

#### **84th ANNUAL MEETING - CHICAGO**

**ESCALATORS, ELEVATORS AND RESTROOMS** are indicated on each floor. Elevators are conveniently located throughout the hotel for guests with disabilities or where no escalator is present.