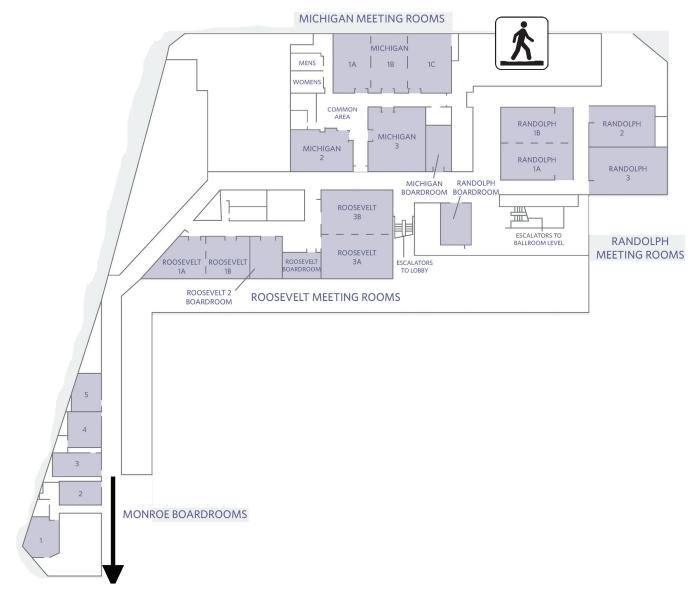

# 84th ANNUAL MEETING - CHICAGO THIRD FLOOR (WEST TOWER)

#### **84th ANNUAL MEETING - CHICAGO**

**ESCALATORS, ELEVATORS AND RESTROOMS** are indicated on each floor. Elevators are conveniently located throughout the hotel for guests with disabilities or where no escalator is present.