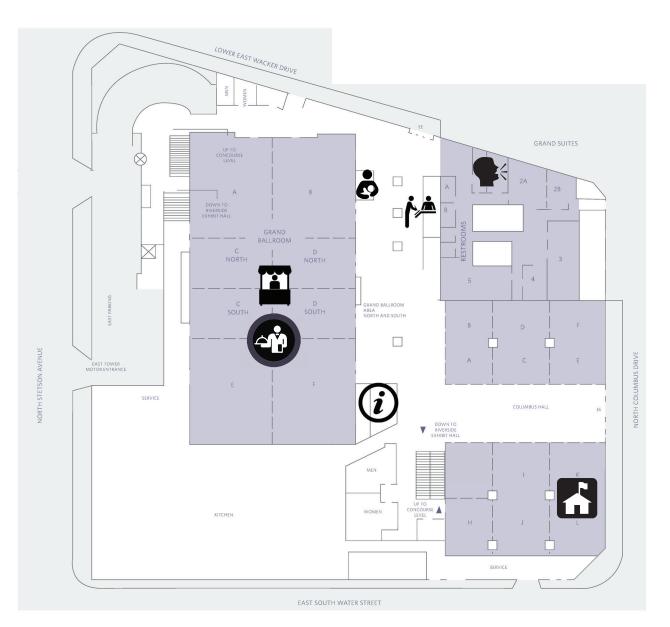

#### 84th ANNUAL MEETING - CHICAGO BALLROOM LEVEL (EAST TOWER)

#### KEY

**Speaker Ready Room** 

**Opening Reception** 

Registration

New Attendee & Student Ambassador Room

Mother's Nursing Room

**Information Booth** 

#### **84th ANNUAL MEETING - CHICAGO**

**ESCALATORS, ELEVATORS AND RESTROOMS** are indicated on each floor. Elevators are conveniently located throughout the hotel for guests with disabilities or where no escalator is present.