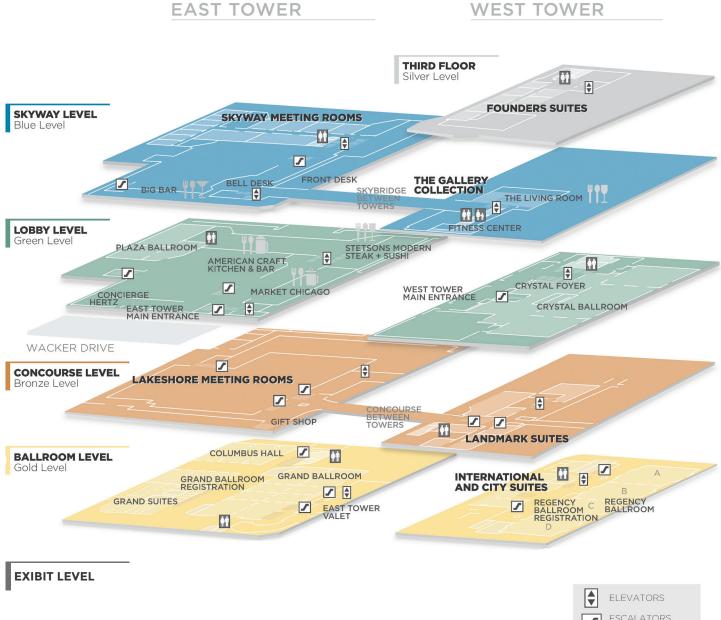

#### **84th ANNUAL MEETING - CHICAGO**

**ESCALATORS, ELEVATORS AND RESTROOMS** are indicated on each floor. Elevators are conveniently located throughout the hotel for guests with disabilities or where no escalator is present.

**CROSSING BETWEEN TOWERS:** Cross between towers via the Skybridge or the Concourse. You may also cross from the lobby level via the crosswalk on Stetson Drive. ESCALATORS AND STAIRS RESTROOMS MOTHER'S ROOM

#### 84th ANNUAL MEETING - CHICAGO EXIBIT LEVEL (EAST TOWER)

# 84th ANNUAL MEETING - CHICAGO BALLROOM LEVEL (WEST TOWER)

#### 84th ANNUAL MEETING - CHICAGO CONCOURSE LEVEL (WEST TOWER)

## 84th ANNUAL MEETING - CHICAGO LOBBY LEVEL (WEST TOWER)

#### 84th ANNUAL MEETING - CHICAGO SKYWAY LEVEL

#### 84th ANNUAL MEETING - CHICAGO SKYWAY LEVEL (WEST TOWER)

# 84th ANNUAL MEETING - CHICAGO THIRD FLOOR (WEST TOWER)

#### 84th ANNUAL MEETING - CHICAGO BALLROOM LEVEL (EAST TOWER)

# 84th ANNUAL MEETING - CHICAGO CONCOURSE LEVEL (EAST TOWER)

#### 84th ANNUAL MEETING - CHICAGO LOBBY LEVEL (EAST TOWER)