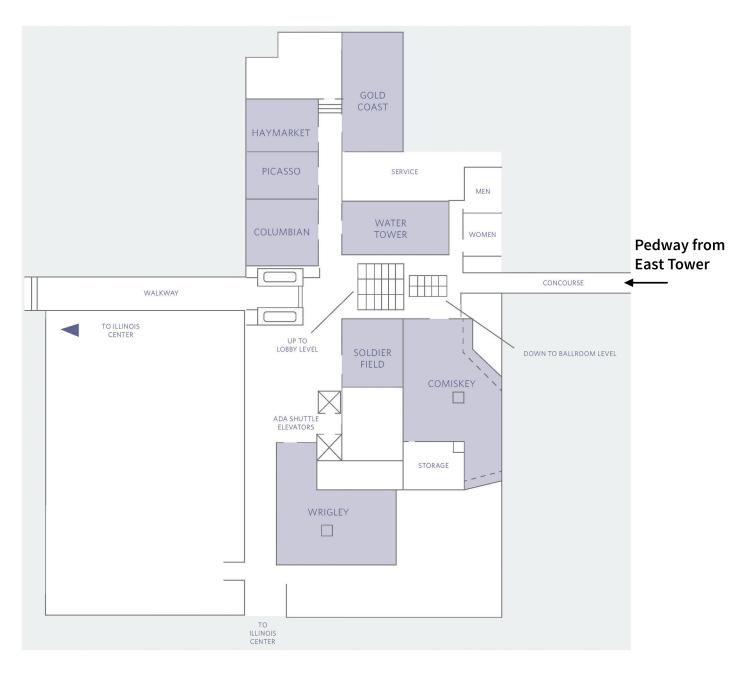

#### **84th ANNUAL MEETING - CHICAGO**



**ESCALATORS, ELEVATORS AND RESTROOMS** are indicated on each floor. Elevators are conveniently located throughout the hotel for guests with disabilities or where no escalator is present.

**CROSSING BETWEEN TOWERS:** Cross between towers via the Skybridge or the Concourse. You may also cross from the lobby level via the crosswalk on Stetson Drive. ESCALATORS AND STAIRS RESTROOMS MOTHER'S ROOM

**4**1





#### 84th ANNUAL MEETING - CHICAGO EXIBIT LEVEL (EAST TOWER)









# 84th ANNUAL MEETING - CHICAGO BALLROOM LEVEL (WEST TOWER)







#### 84th ANNUAL MEETING - CHICAGO CONCOURSE LEVEL (WEST TOWER)







## 84th ANNUAL MEETING - CHICAGO LOBBY LEVEL (WEST TOWER)







#### 84th ANNUAL MEETING - CHICAGO SKYWAY LEVEL







#### 84th ANNUAL MEETING - CHICAGO SKYWAY LEVEL (WEST TOWER)







# 84th ANNUAL MEETING - CHICAGO THIRD FLOOR (WEST TOWER)







#### 84th ANNUAL MEETING - CHICAGO BALLROOM LEVEL (EAST TOWER)



#### KEY



**Speaker Ready Room** 



**Opening Reception** 



Registration



New Attendee & Student Ambassador Room



Mother's Nursing Room



**Information Booth** 





# 84th ANNUAL MEETING - CHICAGO CONCOURSE LEVEL (EAST TOWER)



#### KEY







#### 84th ANNUAL MEETING - CHICAGO LOBBY LEVEL (EAST TOWER)