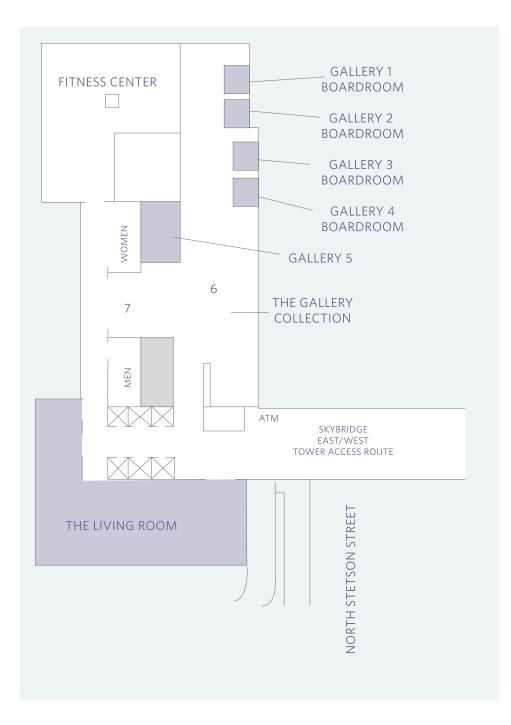

#### 84th ANNUAL MEETING - CHICAGO SKYWAY LEVEL

#### 84th ANNUAL MEETING - CHICAGO SKYWAY LEVEL (WEST TOWER)