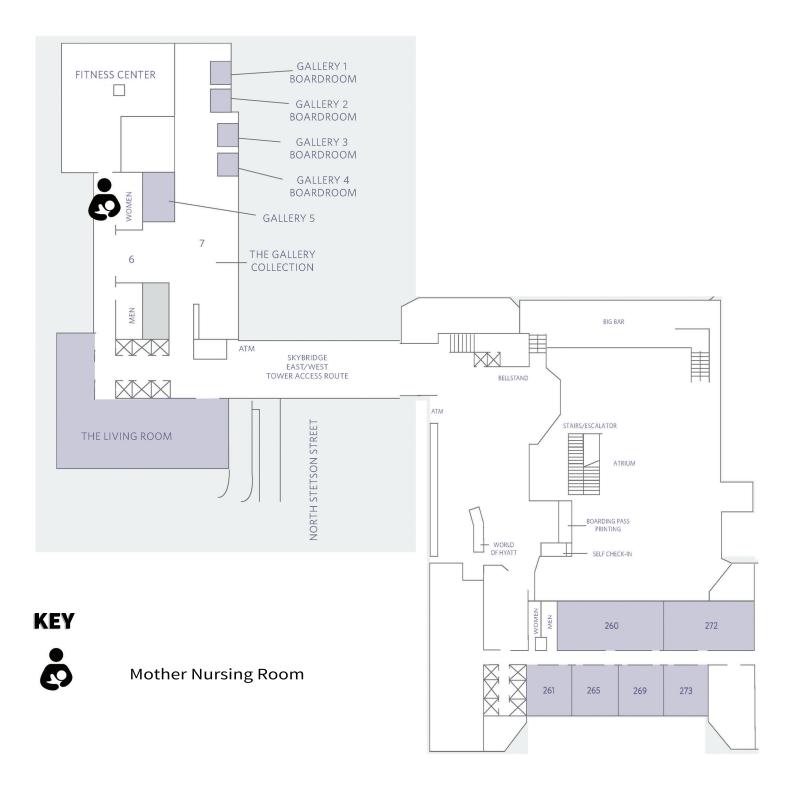

#### 84th ANNUAL MEETING - CHICAGO SKYWAY LEVEL

#### 84th ANNUAL MEETING - CHICAGO SKYWAY LEVEL (WEST TOWER)

#### KEY

**Speaker Ready Room** 

**Opening Reception** 

Registration

New Attendee & Student Ambassador Room

Mother's Nursing Room

**Information Booth** 