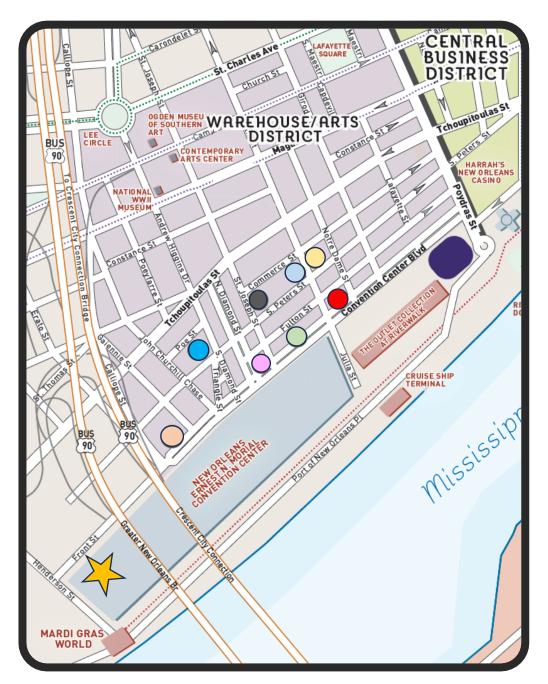

## **ADHA24 Annual Conference Preferred Hotel Map**

## New Orleans Ernest Morial Convention Center - Hall J

ADHA is providing complimentary daily shuttle service from the Convention Center to the Hilton Riverside and Marriott Warehouse Arts District.

| Hotel Name & Room Rate                    | Room Rate | Distance to (Hall J) | Walk Time to Hall J |
|-------------------------------------------|-----------|----------------------|---------------------|
| Hilton Riverside<br>*HQ Hotel             | \$234     | 0.8 Miles            | 20 Minutes          |
| Courtyard by Marriott Arts<br>District    | \$149     | 0.7 Miles            | 14 Minutes          |
| Embassy Suites Hotel New<br>Orleans       | \$199     | 0.8 Miles            | 16 Minutes          |
| Hampton Inn & Suites<br>Convention Center | \$190     | 0.5 Miles            | 11 Minutes          |
| Omni Riverside New Orleans                | \$189     | 0.75 Miles           | 16 Minutes          |
| Hilton Garden Inn Convention<br>Center    | \$149     | 0.6 Miles            | 12 Minutes          |
| Hyatt Place Convention<br>Center          | \$169     | 0.6 Miles            | 12 Minutes          |
| Marriott Warehouse Arts District          | \$199     | 0.7 Miles            | 14 Minutes          |
| SpringHill Suites Warehouse<br>District   | \$149     | 0.7 Miles            | 14 Minutes          |